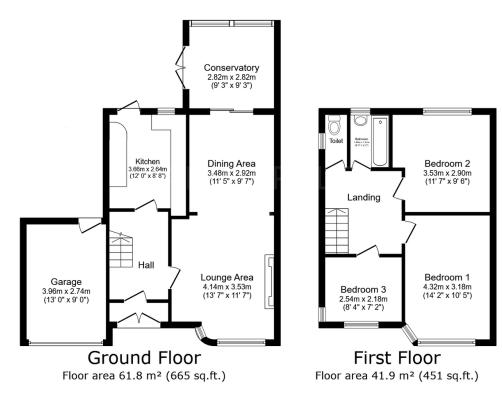

TOTAL: 103.7 m<sup>2</sup> (1,116 sq.ft.)

This floor plan is for illustrative purposes only. It is not drawn to scale. Any measurements, floor areas (including any total floor area), openings and orientations are approximate. No details are guaranteed, they cannot be relied upon for any purpose and do not form any part of any agreement. No liability is taken for any error, omission or misstatement. A party must rely upon it so win inspection(s). Powered by www.rborepttybox.io