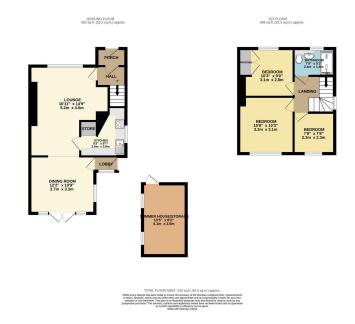

SHOPS NEARBY

 WALMER MAINLINE TRAIN STATION 900M AWAY

 PERFECT FIRST TIME **PURCHASE** 

• QUOTE JB0460 WHEN **ENQUIRING ABOUT THE PROPERTY** 

I am delighted to market this truly lovely and wonderfully presented THREE bedroom semi detached house situated on Lydia Road, Walmer, Deal. The property has been fully renovated throughout with engineered Oak style flooring, new kitchen, rewired in 2019, fabulous shower room, fully decorated and ready to move into. The property also enjoys the benefit of solar panel that makes this home not only beautiful but also very efficient to run. The rear garden has been sensitively landscaped to create what is a beautiful and relaxing outside space that can be enjoyed at any time of year. Lydia Road is situated in Walmer and close to shops, schools and local transport links, Walmer mainline train station is nearby with fast train service to London in as little as 1hr 24minutes.