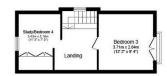

First Floor Floor area 31.1 m² (335 sq.ft.)

Garage Floor area 22.1 m<sup>2</sup> (238 sq.ft.)

TOTAL: 154.7 m<sup>2</sup> (1,665 sq.ft.)

This floor plan is for illustrative purposes only. It is not drawn to scale. Any measurements, floor areas (including any total floor area), openings and orientations are approximate. No details are guaranteed, they cannot be relied upon for any purpose and do not form any part of any agreement. No liability is taken for any error, omission or misstatement. A party must rely upon it sow in inspection(s). Dowered by www.Propertybox.10.