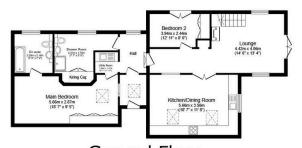

- Detached Garage with w/c and Annexe potential
- · Master Bedroom with ensuite bathroom
- Versatile Accommodation in Popular Village location
- Beautifully styled throughout
- QUOTE AP0490

Ground Floor Floor area 101.5 m² (1,092 sq.ft.)

First Floor Floor area 31.1 m² (335 sq.ft.)

Garage Floor area 22.1 m<sup>2</sup> (238 sq.ft.)

TOTAL: 154.7 m<sup>2</sup> (1,665 sq.ft.)

This floor plan is for illustrative purposes only. It is not drawn to scale. Any measurements, floor areas (including any total floor area), openings and orientations are approximate. No details are guaranteed, they cannot be relied upon for any purpose and do not form any part of any agreement. No liability is taken for any error, omission or misstatement. A party must rely upon it sow in inspection(s). Dowered by www.Propertybox.10.