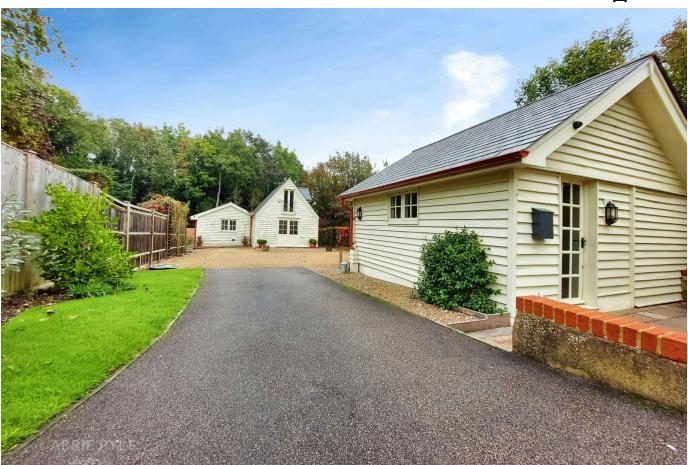

## ANNEXE-Meadow Cottage, School Lane, Higham, Rochester, ME3 7JG

Guide Price £750.000 **₽**3 **₽**2 **₽**2

CALL TO BOOK YOUR VIEWING. Escape the hustle and bustle and enjoy the guieter village life. If you are looking for privacy and charm then this home certainly ticks those boxes. Nestled away on a generous plot with a private gated entrance this beautiful bespoke cottage is definitely a home to show off to friends and family. Presented to a high standard throughout and fitted with quality materials and fixtures and fittings you can simply move straight in and enjoy. The property offers spacious accommodation throughout with the added bonus of a detached Garage with w/c including planning for a self contained annexe or perhaps you run your own business and a detached unit from home is exactly what you have been after. With versatile accommodation on a stunning plot this home is certainly one to come and view. QUOTE AP0490

## **Key Features**

- Charming Detached Cottage with private gated entrance
- Large driveway and landscaped gardens
- · Modern fitted shower room
- Stylish fitted kitchen with quality integrated appliances
- Tenure Freehold/Council Tax Band E

- Detached Garage with w/c and Annexe potential
- · Master Bedroom with ensuite bathroom
- Versatile Accommodation in Popular Village location
- Beautifully styled throughout
- QUOTE AP0490

Ground Floor Floor area 101.5 m² (1,092 sq.ft.)