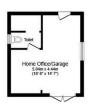

First Floor Floor area 31.1 m² (335 sq.ft.)

Garage Floor area 22.1 m<sup>2</sup> (238 sq.ft.)

TOTAL: 154.7 m<sup>2</sup> (1,665 sq.ft.)

This floor plan is for illustrative purposes only. It is not drawn to scale. Any measurements, floor areas (including any total floor area), openings and orientations are approximate. No details are guaranteed, they cannot be relied upon for any purpose and do not form any part of any agreement. No liability is taken for any error, omission or misstatement. A party must rely upon it sow in inspection(s). Dowered by www.Propertybox.10.