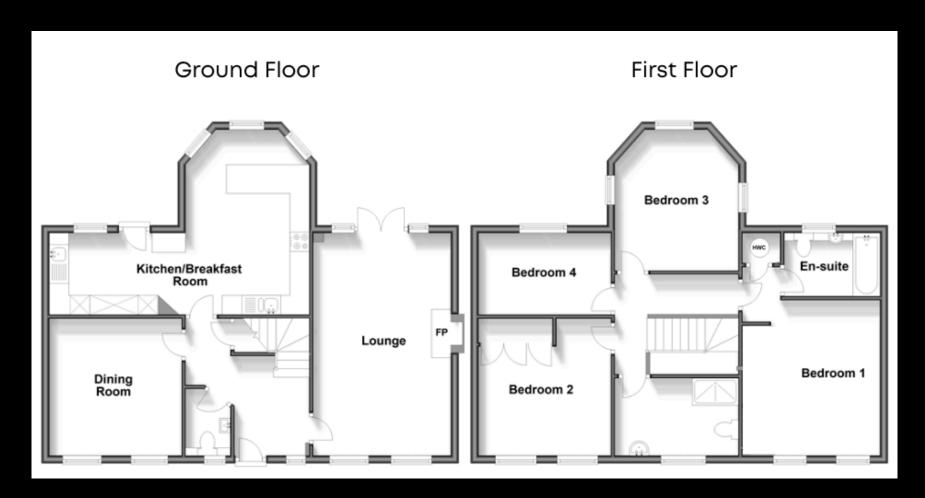

#### **Ground Floor**

Entrance Hallway

Cloakroom

Lounge - 18'11 x 11'8

Dining Room - 11'6 x 10'8

Kitchen / Breakfast Room - 16'2 x 10'5

Utility Area -  $11'7 \times 5'2$ 

## **First Floor**

Landing

Master Bedroom - 13'1 x 11'11

Ensuite - 8'2 x 5'6

Bedroom 2 - 11'5 x 11

Bedroom 3 - 12'7 x 10'5

Bedroom 4 - 11'5 x 7'7

Bathroom - 9'8 x 6'3

#### **Exterior**

Multi Vehicle Driveway

Detached Dbl Garage - 17'4 x 17

Rear Garden