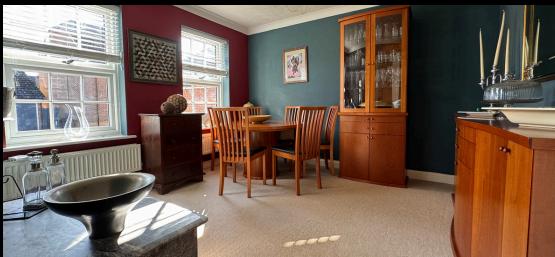

Flanking the spacious entrance are two distinct reception areas, with a large 19ft family lounge on one side and a versatile dining room on the other. Additionally, cloakroom facilities are conveniently available. To the rear of the home lies a stylish, modern kitchen designed for breakfasting and entertaining, complemented by an adjoining utility area. The home features four double bedrooms, all branching off from the landing. The interior is rounded off with a beautiful remodeled family bathroom and very spacious ensuite.

#### **Ground Floor**

Entrance Hallway

Cloakroom

Lounge - 18'11 x 11'8

Dining Room - 11'6 x 10'8

Kitchen / Breakfast Room - 16'2 x 10'5

Utility Area -  $11'7 \times 5'2$ 