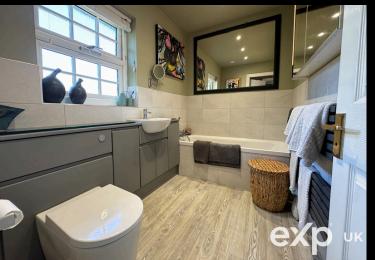

Flanking the spacious entrance are two distinct reception areas, with a large 19ft family lounge on one side and a versatile dining room on the other. Additionally, cloakroom facilities are conveniently available. To the rear of the home lies a stylish, modern kitchen designed for breakfasting and entertaining, complemented by an adjoining utility area. The home features four double bedrooms, all branching off from the landing. The interior is rounded off with a beautiful remodeled family bathroom and very spacious ensuite.

## **First Floor**

Landing

Master Bedroom - 13'1 x 11'11

Ensuite - 8'2 x 5'6

Bedroom 2 - 11'5 x 11

Bedroom 3 - 12'7 x 10'5

Bedroom 4 - 11'5 x 7'7

Bathroom - 9'8 x 6'3