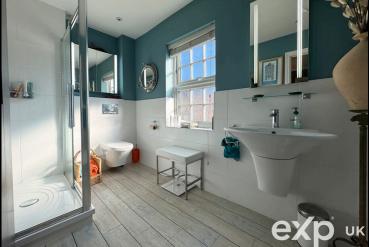

Flanking the spacious entrance are two distinct reception areas, with a large 19ft family lounge on one side and a versatile dining room on the other. Additionally, cloakroom facilities are conveniently available. To the rear of the home lies a stylish, modern kitchen designed for breakfasting and entertaining, complemented by an adjoining utility area. The home features four double bedrooms, all branching off from the landing. The interior is rounded off with a beautiful remodeled family bathroom and very spacious ensuite.

## **First Floor**

Landing

Master Bedroom - 13'1 x 11'11

Ensuite - 8'2 x 5'6

Bedroom 2 - 11'5 x 11

Bedroom 3 - 12'7 x 10'5

Bedroom 4 - 11'5 x 7'7

Bathroom - 9'8 x 6'3