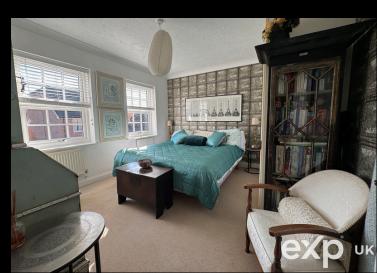

Flanking the spacious entrance are two distinct reception areas, with a large 19ft family lounge on one side and a versatile dining room on the other. Additionally, cloakroom facilities are conveniently available. To the rear of the home lies a stylish, modern kitchen designed for breakfasting and entertaining, complemented by an adjoining utility area. The home features four double bedrooms, all branching off from the landing. The interior is rounded off with a beautiful remodeled family bathroom and very spacious ensuite.

## **First Floor**

Landing

Master Bedroom - 13'1 x 11'11

Ensuite - 8'2 x 5'6

Bedroom 2 - 11'5 x 11

Bedroom 3 - 12'7 x 10'5

Bedroom 4 - 11'5 x 7'7

Bathroom - 9'8 x 6'3