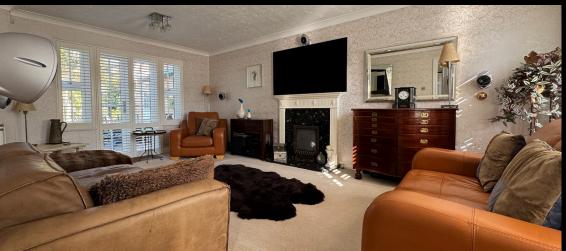

Flanking the spacious entrance are two distinct reception areas, with a large 19ft family lounge on one side and a versatile dining room on the other. Additionally, cloakroom facilities are conveniently available. To the rear of the home lies a stylish, modern kitchen designed for breakfasting and entertaining, complemented by an adjoining utility area. The home features four double bedrooms, all branching off from the landing. The interior is rounded off with a beautiful remodeled family bathroom and very spacious ensuite.

#### **Ground Floor**

Entrance Hallway

Cloakroom

Lounge - 18'11 x 11'8

Dining Room - 11'6 x 10'8

Kitchen / Breakfast Room - 16'2 x 10'5

Utility Area -  $11'7 \times 5'2$ 