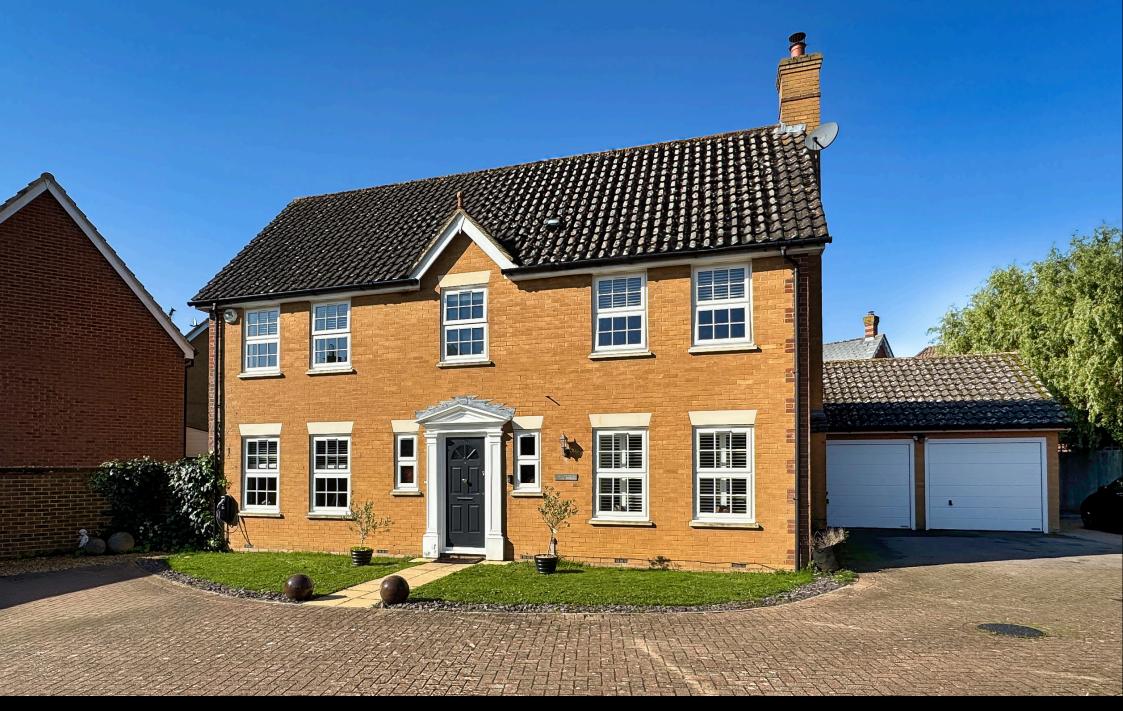

## THE PROPERTY

Introducing Victoria Drive, a substantial double fronted detached residence spanning 129sqm of living accommodation and being sold with the fantastic benefit of having NO CHAIN attached.

Built in 1996, the home is located within the highly desirable Phase 1 area of Kings Hill, West Malling and has been home to the current owners since new. Set back from the road, the home is approached via private driveway which together with the detached double garage, provides an unrivalled level of parking for multiple vehicles.

The recent implementation of parking restrictions in certain parts of Kings Hill, highlights the advantage of possessing both a detached double garage and a driveway that can accommodate multiple vehicles, ensuring that neither you nor your guests will ever have to be concerned about parking availability.