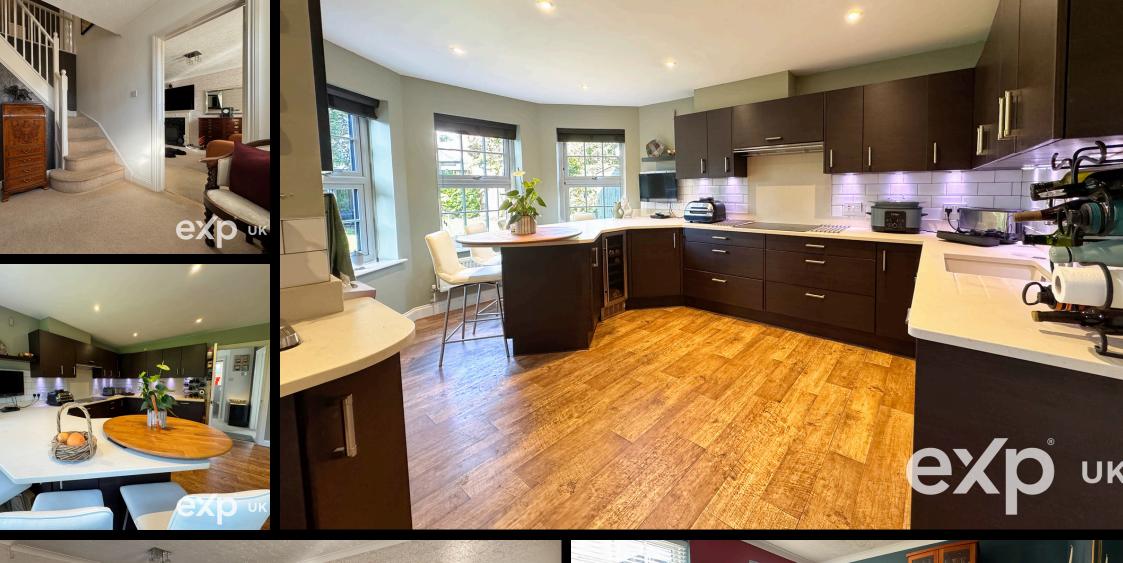

Flanking the spacious entrance are two distinct reception areas, with a large 19ft family lounge on one side and a versatile dining room on the other. Additionally, cloakroom facilities are conveniently available. To the rear of the home lies a stylish, modern kitchen designed for breakfasting and entertaining, complemented by an adjoining utility area. The home features four double bedrooms, all branching off from the landing. The interior is rounded off with a beautiful remodeled family bathroom and very spacious ensuite.

#### **Ground Floor**

Entrance Hallway

Cloakroom

Lounge - 18'11 x 11'8

Dining Room - 11'6 x 10'8

Kitchen / Breakfast Room - 16'2 x 10'5

Utility Area -  $11'7 \times 5'2$ 