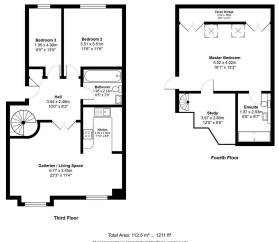

LINDSAY McRAE

@ lindsay.mcrae@exp.uk.com

lindsaymcrae.exp.uk.com

07971 796 225

- Reference: BM 0526
- Stunning 3 BEDROOM split level PENTHOUSE
- 22ft LIVING SPACE with galleried HOME OFFICE
- · Refitted MODERN KITCHEN with built in appliances
- Lovely REFITTED BATHROOM with jacuzzi bath
  - 18ft MASTER BEDROOOM
- Refitted MODERN WETROOM Gas Fired Heating to En suite
  - Radiators
- Vaillant EcoTEC 28 Combi boiler
- · Double Glazed Windows throughout

Ref: BM:0526. This splendid 3 BEDROOM SPLIT LEVEL PENTHOUSE apartment is located on the sought after APSLEY LOCK marina development right at the heart of everything & only a few minutes walk away from APSLEY TRAIN STATION (London Euston 28 mins), Apsley Lock MARINA with its waterside restaurants, plus the Grand Union CANAL & nearby Retail Park. Features include 2 BATHROOMS, 3 DOUBLE BEDROOMS plus a HOME OFFICE space, the KITCHEN features eye & base level units with rolltop work surfaces, gas fired heating to radiators & double glazing. Enjoy entertaining your friends in the double height living space. The surrounding area offers access to good schooling such as the Abbots Hill Private Girls School & Longdean Secondary Modern, whilst a good range of primary schools are within walking distance. Hemel Hempstead benefits from good road links with easy access to