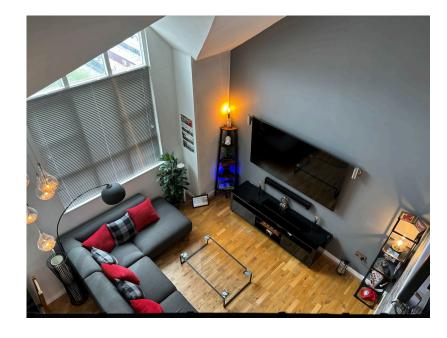

LINDSAY McRAE

@ lindsay.mcrae@exp.uk.com

lindsaymcrae.exp.uk.com

07971 796 225

- Reference: BM 0526
- Stunning 3 BEDROOM split level PENTHOUSE
- 22ft LIVING SPACE with galleried HOME OFFICE
- · Refitted MODERN KITCHEN with built in appliances
- Lovely REFITTED BATHROOM with jacuzzi bath
  - 18ft MASTER BEDROOOM
- Refitted MODERN WETROOM Gas Fired Heating to En suite
  - Radiators
- Vaillant EcoTEC 28 Combi boiler
- · Double Glazed Windows throughout

Ref: BM:0526. This splendid 3 BEDROOM SPLIT LEVEL PENTHOUSE apartment is located on the sought after APSLEY LOCK marina development right at the heart of everything & only a few minutes walk away from APSLEY TRAIN STATION (London Euston 28 mins), Apsley Lock MARINA with its waterside restaurants, plus the Grand Union CANAL & nearby Retail Park. Features include 2 BATHROOMS, 3 DOUBLE BEDROOMS plus a HOME OFFICE space, the KITCHEN features eye & base level units with rolltop work surfaces, gas fired heating to radiators & double glazing. Enjoy entertaining your friends in the double height living space. The surrounding area offers access to good schooling such as the Abbots Hill Private Girls School & Longdean Secondary Modern, whilst a good range of primary schools are within walking distance. Hemel Hempstead benefits from good road links with easy access to