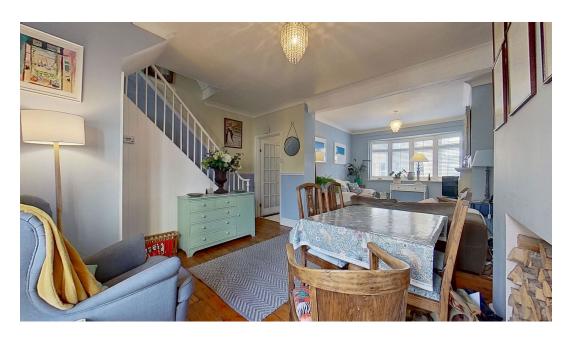

**Inside** - you'll find a warm, inviting atmosphere with period features, high ceilings, and large windows that flood the rooms with natural light. The home's classic theme is reflected in its well-proportioned rooms, offering ample space for family living and entertaining.