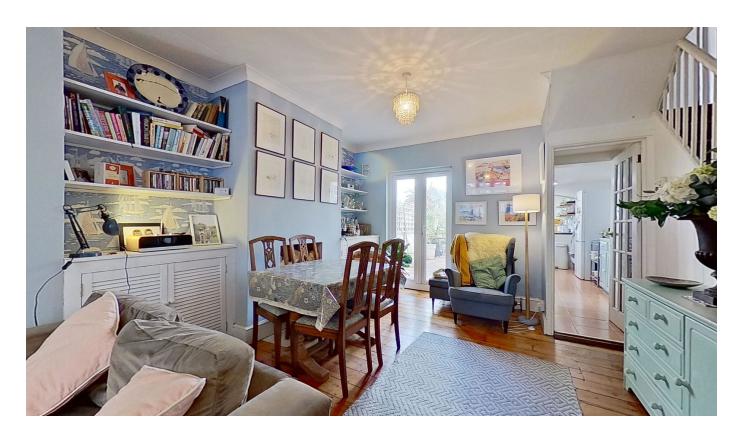

**Inside** - you'll find a warm, inviting atmosphere with period features, high ceilings, and large windows that flood the rooms with natural light. The home's classic theme is reflected in its well-proportioned rooms, offering ample space for family living and entertaining.