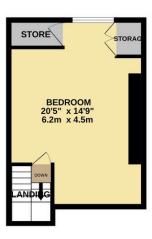

TOTAL FLOOR AREA: 1214 sq.ft. (112.8 sq.m.) approx.

Whilst every attempt has been made to ensure the accuracy of the floorplan contained here, measurements of doors, windrous, cromer and any other items are approximate and no responsibility is taken for any error, omission or mis-statement. This plan is for illustrative purposes only and should be used as such by any prospective purchaser. The services, systems and appliances shown have not been tested and no guarantee as to their operability or efficiency can be given.