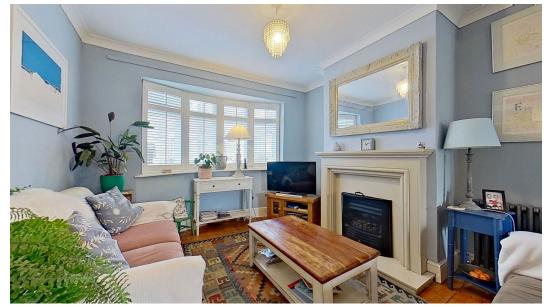

**Inside** - you'll find a warm, inviting atmosphere with period features, high ceilings, and large windows that flood the rooms with natural light. The home's classic theme is reflected in its well-proportioned rooms, offering ample space for family living and entertaining.