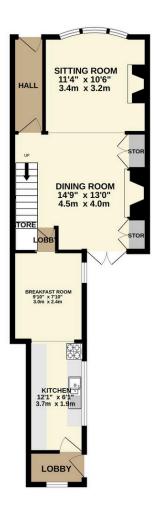

TOTAL FLOOR AREA: 1214 sq.ft. (112.8 sq.m.) approx.

Whilst every attempt has been made to ensure the accuracy of the floorplan contained here, measurements of doors, windrous, cromer and any other items are approximate and no responsibility is taken for any error, omission or mis-statement. This plan is for illustrative purposes only and should be used as such by any prospective purchaser. The services, systems and appliances shown have not been tested and no guarantee as to their operability or efficiency can be given.