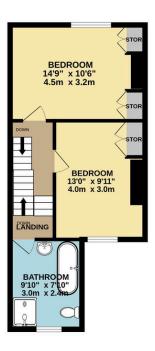

TOTAL FLOOR AREA: 1214 sq.ft. (112.8 sq.m.) approx.

Whilst every attempt has been made to ensure the accuracy of the floorplan contained here, measurements of doors, windrous, cromer and any other items are approximate and no responsibility is taken for any error, omission or mis-statement. This plan is for illustrative purposes only and should be used as such by any prospective purchaser. The services, systems and appliances shown have not been tested and no guarantee as to their operability or efficiency can be given.