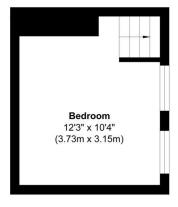

## Bowmans Road, Dartford, DA1 3QP

Guide Price £225,000 to £250.000

Guide Price £225,000 - £250,000. A one-bedroom duplex in a quiet cul-de-sac near Station Road, offering easy access to shops and Crayford Rail Station. Features include a spacious kitchen, separate lounge, well-appointed bathroom, generous double bedroom on the top floor, a private low-maintenance garden, and off-street parking. Ideal for first-time buyers or investors. Please Quote RF0924 for all Enquires.

## **Key Features**

- Guide Price £225,000 £250,000
- · One bedroom duplex
- · Seperate lounge
- · Private low maintenance garden
- Close to Station Road and Crayford Rail Station

- · Lease of 89 years
- · Spacious fitted kitchen
- · Well-appointed bathroom
- · Off-street parking
- Please Quote RF0924 for all Enquires.

## 13 Bowmans Road

Floor 1 Approximate Floor Area 334 sq. ft (31.02 sq. m)

Floor 2 Approximate Floor Area 127 sq. ft (11.79 sq. m)

Approx. Gross Internal Floor Area 461 sq. ft / 42.81 sq. m Illustration for identification purposes only, measurements are approximate, not to scale. Produced by Elements Property