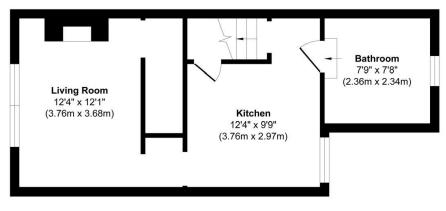

## Bowmans Road, Dartford, DA1 3QP

Guide Price £225,000 to £250.000

Guide Price £225,000 - £250,000. A one-bedroom duplex in a quiet cul-de-sac near Station Road, offering easy access to shops and Crayford Rail Station. Features include a spacious kitchen, separate lounge, well-appointed bathroom, generous double bedroom on the top floor, a private low-maintenance garden, and off-street parking. Ideal for first-time buyers or investors. Please Quote RF0924 for all Enquires.

## **Key Features**

- Guide Price £225,000 £250,000
- · One bedroom duplex
- · Seperate lounge
- · Private low maintenance garden
- Close to Station Road and Crayford Rail Station

- · Lease of 89 years
- · Spacious fitted kitchen
- · Well-appointed bathroom
- · Off-street parking
- Please Quote RF0924 for all Enquires.

## 13 Bowmans Road

Floor 1 Approximate Floor Area 334 sq. ft (31.02 sq. m)

Floor 2 Approximate Floor Area 127 sq. ft (11.79 sq. m)

Approx. Gross Internal Floor Area 461 sq. ft / 42.81 sq. m Illustration for identification purposes only, measurements are approximate, not to scale. Produced by Elements Property