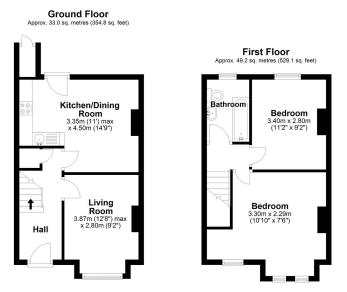

Total area: approx. 82.1 sq. metres (883.9 sq. feet)

- Character 2 bed victorian terraced cottage
- Gas central heating
- Southerly facing garden
- Close to station and amenities

- 2 Reception rooms
- Fitted kitchen
- Chain free
- Private garden area