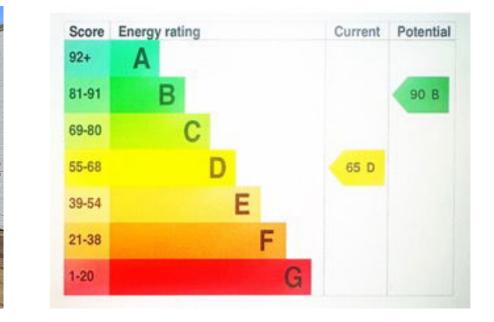

5,000

🍋 2 🚰 1 🚍 1









REF-JK0700.Character victorian 2 bedroom mid terrace family home. Internally the property comprises; Open plan kitchen / diner with a seperate sitting room.To the first floor there are two spacious bedrooms and a family bathroom .Bertal Road is a quiet and pretty residential street situated just off Blackshaw Road and offers easy access to both Tooting Broadway Underground Station and Earlsfield Mainline Railway Station, with all the bars, restaurants and amenities that the two town centres have to offer.







Total area: approx. 82.1 sq. metres (883.9 sq. feet)

- Character 2 bed victorian terraced cottage
- Gas central heating
- Southerly facing garden
- Close to station and amenities

- 2 Reception rooms
- Fitted kitchen
- Chain free
- Private garden area