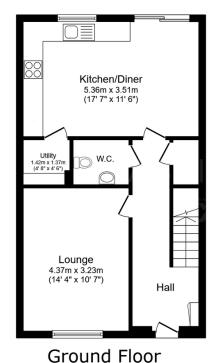

## **Key Features**

- 4 Bedroom Detached House
- Downstairs Cloakroom and Handy Utility
- · Ensuite To Master Bedroom
- Easy Access to A2/M2 and Train Station
- Tenure Freehold / Council Tax Band E

- Detached Garage and Driveway
- · Fitted Wardrobes In Three Bedrooms
- · Modern Kitchen / Diner
- NO CHAIN
- QUOTE AP0490

Floor area 50.6 m<sup>2</sup> (545 sq.ft.)

First Floor Floor area 50.6 m<sup>2</sup> (545 sq.ft.)

TOTAL: 101.2 m<sup>2</sup> (1,090 sq.ft.)

This floor plan is for illustrative purposes only. It is not drawn to scale. Any measurements, floor areas (including any total floor area), openings and orientations are approximate. No details are guaranteed, they cannot be relied upon for any purpose and do not form any part of any agreement. No liability is taken for any error, omission or misstatement. A party must rely upon it so win inspection(s). Dowered by www.Propertybox.10.