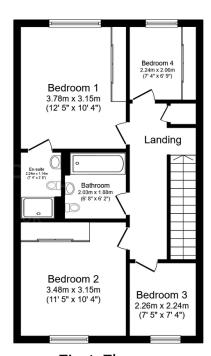

## **Key Features**

- 4 Bedroom Detached House
- Downstairs Cloakroom and Handy Utility
- · Ensuite To Master Bedroom
- Easy Access to A2/M2 and Train Station
- Tenure Freehold / Council Tax Band E

- Detached Garage and Driveway
- · Fitted Wardrobes In Three Bedrooms
- · Modern Kitchen / Diner
- NO CHAIN
- QUOTE AP0490

Floor area 50.6 m<sup>2</sup> (545 sq.ft.)

First Floor Floor area 50.6 m<sup>2</sup> (545 sq.ft.)

TOTAL: 101.2 m<sup>2</sup> (1,090 sq.ft.)

This floor plan is for illustrative purposes only. It is not drawn to scale. Any measurements, floor areas (including any total floor area), openings and orientations are approximate. No details are guaranteed, they cannot be relied upon for any purpose and do not form any part of any agreement. No liability is taken for any error, omission or misstatement. A party must rely upon it so win inspection(s). Dowered by www.Propertybox.10.