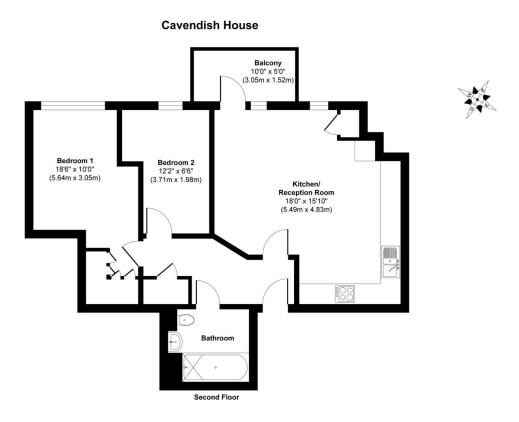

## Homesdale Road, Bromley, BR2 9TY

Please Quote RF0924 for all Enquires.

Immaculate two-bedroom, second-floor apartment in the heart of Bromley, featuring an openplan living/kitchen area with integrated appliances, a large balcony, two double bedrooms (main with fitted wardrobes), and a modern family bathroom. The property includes secure gated parking and is located just 0.5 miles from Bromley South Station, offering easy access to London Victoria and nearby shops, restaurants, and leisure facilities.

- Immaculate Two-Bedroom Apartment in the Heart of Bromley
- · Large private balcony
- · Ample storage
- Close to amenities
- •

Approx. Gross Internal Floor Area 674 sq. ft / 62.60 sq. m Illustration for identification purposes only, measurements are approximate, not to scale. Produced by Elements Property