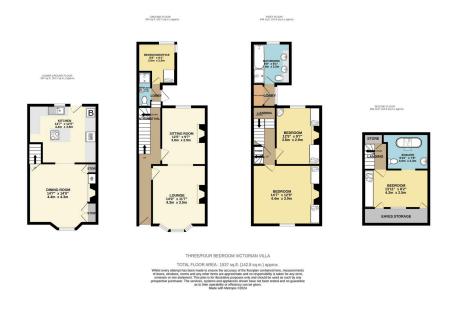

- COUNCIL TAX BAND D
- APPROXIMATELY 130FT **REAR GARDEN**
- THREE/FOUR BEDROOMS
- FABULOUS KITCHEN/DINING LESS THAN 300M TO THE **BEACH** 
  - **FEATURES THROUGHOUT**

This is an impressive and imposing three/four bedroom Victorian townhouse situated in the heart of Deal. This property enjoys an abundance of period features alongside substantial accommodation arranged over four floors and the most wonderful 130ft rear garden. The current owners have renovated and improved this family home in recent years, with a new open plan basement kitchen through to dining room which is perfect to entertain family and friends as well as intimate dinners alike. There is a wealth of character and charm throughout which is perfectly entwined with modern convenience.