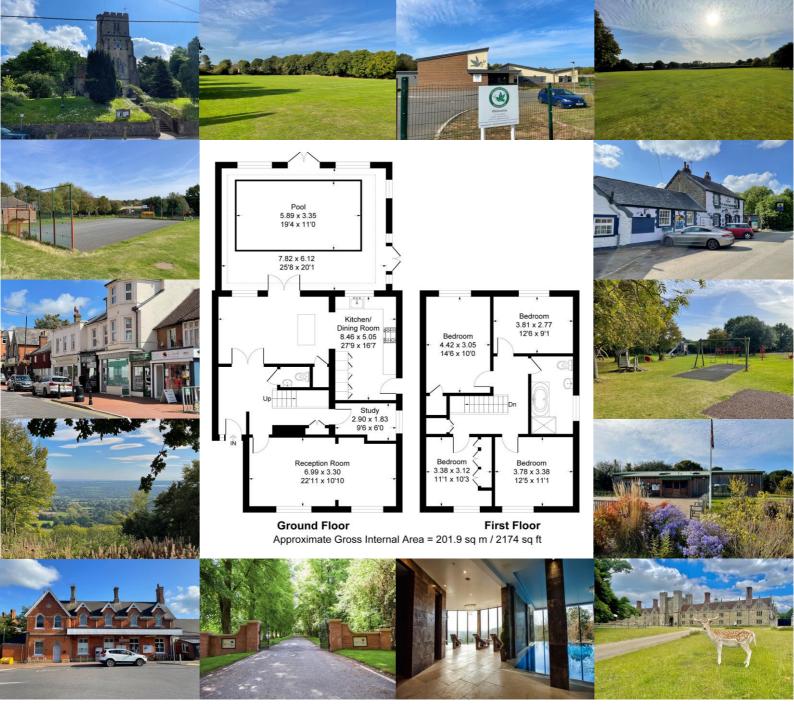

## Accommodation

spacious, superbly presented and refurbished detached house with an indoor heated swimming pool, a pleasant rear garden, <u>a large driveway, a stunning</u> large kitchen/dining room, sitting room, study, cloakroom, four bedrooms and a lovely bathroom. Located in the highly sought-after village of St Mary's Platt with its popular primary school, pub, church, village hall, two parks, allotments, and lovely countryside; and only approximately 0.8 miles from the centre of the popular village of Borough Green, with its wide range of local amenities including a railway station with services to London from only 37 minutes.

Ground floor: entrance hall with stairs to first floor and built-in cupboard; cloakroom with WC and washbasin; sitting room with wood-burner; study; and a stunning and spacious kitchen/dining room fitted with contemporary high-gloss wall and base cupboards and drawers, quartz worktops, sink with mixer tap, inset ceramic hob with extractor hood above, builtin oven, built-in microwave oven, built-in wine-cooler, integrated dishwasher, integrated washing machine, two integrated fridge/freezers, integrated fridge, air-conditioning /heating unit and access to the indoor pool room.

First floor: landing with built-in cupboard; bedroom one with built-in wardrobe; three further bedrooms, one with mirror fronted fitted wardrobes and cupboards; and a lovely bathroom fitted with a bath, separate shower, vanity wash basin, WC, towel-rail radiator, tiling to walls and floor.

Indoor pool room with a heated swimming pool, sauna, tiled floor, air-conditioning/heating unit and French doors to both side and rear leading to the garden.