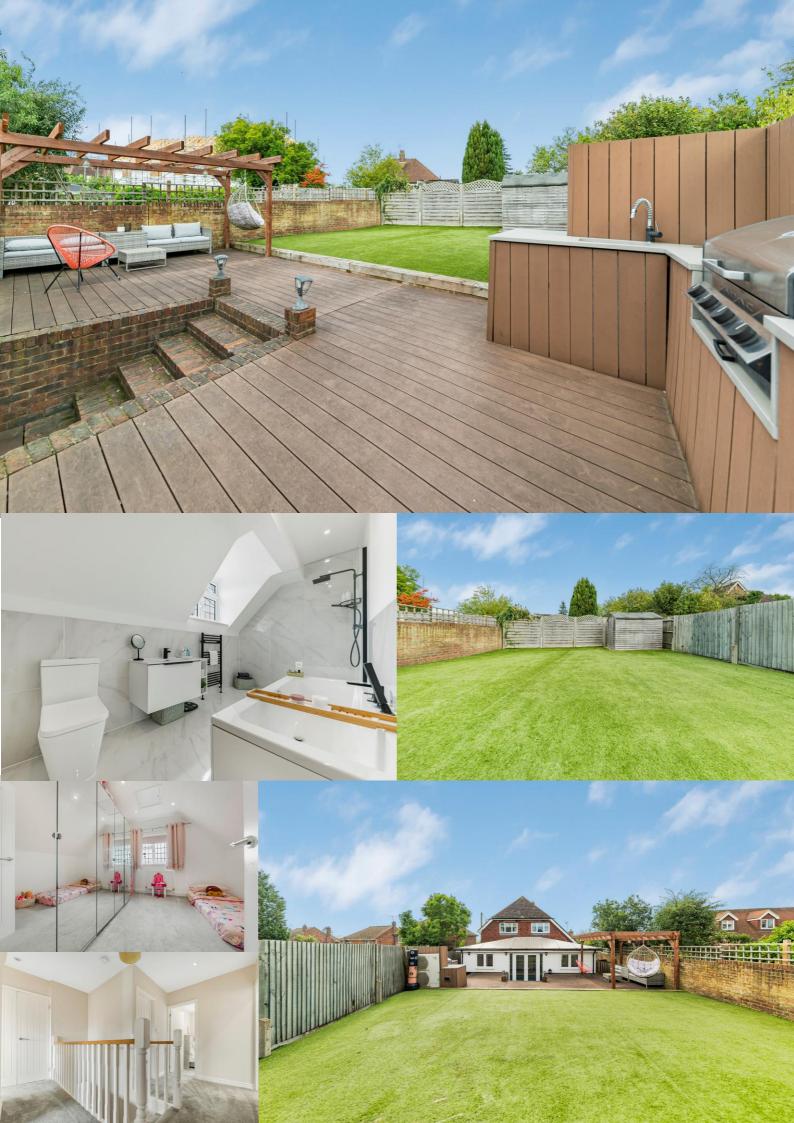

Indoor pool room with a heated swimming pool, sauna, tiled floor, air-conditioning/heating unit and French doors to both side and rear leading to the garden.

## Outside

Front garden which is mainly laid to a large block-paved driveway with borders stocked with hedging a shared path leading to the entrance door and side access to the rear garden. The rear garden has decking to the rear and an outside kitchen, leading to an artificial lawn.