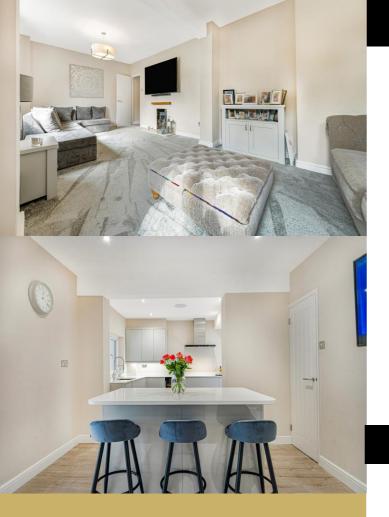

Ground floor: entrance hall with stairs to first floor and built-in cupboard; cloakroom with WC and washbasin; sitting room with wood-burner; study; and a stunning and spacious kitchen/dining room fitted with contemporary high-gloss wall and base cupboards and drawers, quartz worktops, sink with mixer tap, inset ceramic hob with extractor hood above, builtin oven, built-in microwave oven, built-in wine-cooler, integrated dishwasher, integrated washing machine, two integrated fridge/freezers, integrated fridge, air-conditioning /heating unit and access to the indoor pool room.