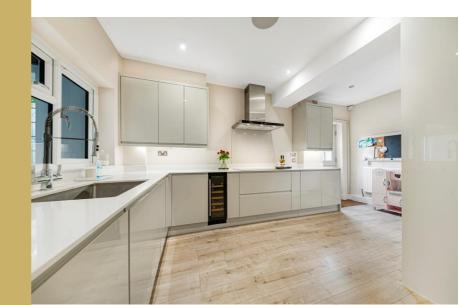

Ground floor: entrance hall with stairs to first floor and built-in cupboard; cloakroom with WC and washbasin; sitting room with wood-burner; study; and a stunning and spacious kitchen/dining room fitted with contemporary high-gloss wall and base cupboards and drawers, quartz worktops, sink with mixer tap, inset ceramic hob with extractor hood above, builtin oven, built-in microwave oven, built-in wine-cooler, integrated dishwasher, integrated washing machine, two integrated fridge/freezers, integrated fridge, air-conditioning /heating unit and access to the indoor pool room.