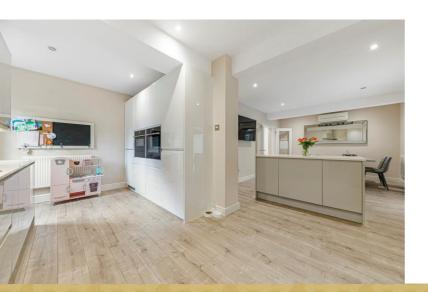

Ground floor: entrance hall with stairs to first floor and built-in cupboard; cloakroom with WC and washbasin; sitting room with wood-burner; study; and a stunning and spacious kitchen/dining room fitted with contemporary high-gloss wall and base cupboards and drawers, quartz worktops, sink with mixer tap, inset ceramic hob with extractor hood above, builtin oven, built-in microwave oven, built-in wine-cooler, integrated dishwasher, integrated washing machine, two integrated fridge/freezers, integrated fridge, air-conditioning /heating unit and access to the indoor pool room.