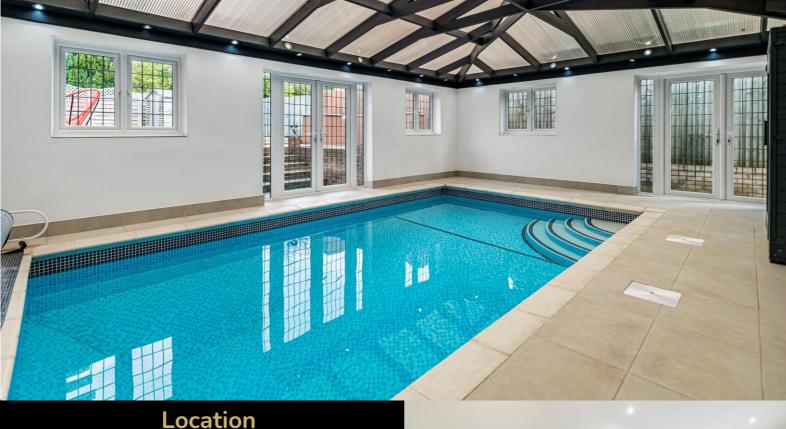

## Accommodation

spacious, superbly presented and refurbished detached house with an indoor heated swimming pool, a pleasant rear garden, <u>a large driveway, a stunning</u> large kitchen/dining room, sitting room, study, cloakroom, four bedrooms and a lovely bathroom. Located in the highly sought-after village of St Mary's Platt with its popular primary school, pub, church, village hall, two parks, allotments, and lovely countryside; and only approximately 0.8 miles from the centre of the popular village of Borough Green, with its wide range of local amenities including a railway station with services to London from only 37 minutes.

Indoor pool room with a heated swimming pool, sauna, tiled floor, air-conditioning/heating unit and French doors to both side and rear leading to the garden.