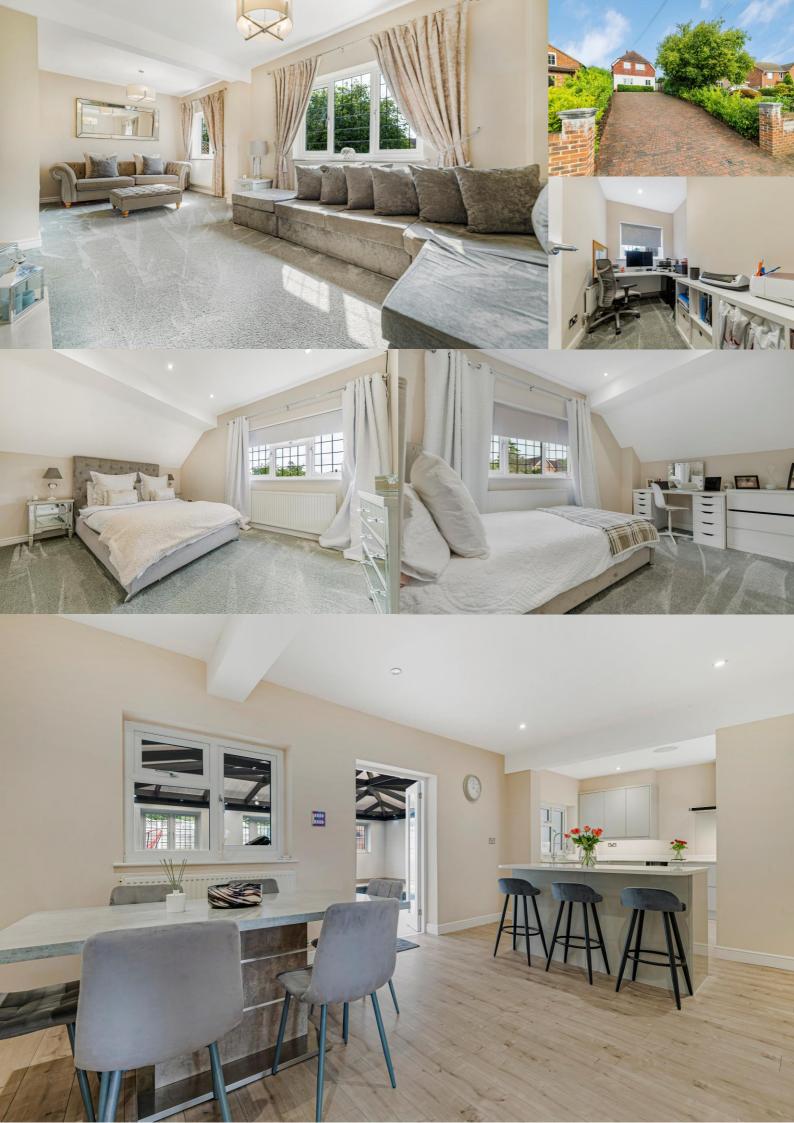

Ground floor: entrance hall with stairs to first floor and built-in cupboard; cloakroom with WC and washbasin; sitting room with wood-burner; study; and a stunning and spacious kitchen/dining room fitted with contemporary high-gloss wall and base cupboards and drawers, quartz worktops, sink with mixer tap, inset ceramic hob with extractor hood above, builtin oven, built-in microwave oven, built-in wine-cooler, integrated dishwasher, integrated washing machine, two integrated fridge/freezers, integrated fridge, air-conditioning /heating unit and access to the indoor pool room.

First floor: landing with built-in cupboard; bedroom one with built-in wardrobe; three further bedrooms, one with mirror fronted fitted wardrobes and cupboards; and a lovely bathroom fitted with a bath, separate shower, vanity wash basin, WC, towel-rail radiator, tiling to walls and floor.