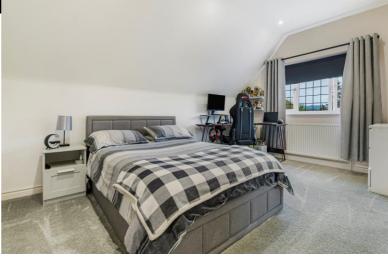

First floor: landing with built-in cupboard; bedroom one with built-in wardrobe; three further bedrooms, one with mirror fronted fitted wardrobes and cupboards; and a lovely bathroom fitted with a bath, separate shower, vanity wash basin, WC, towel-rail radiator, tiling to walls and floor.