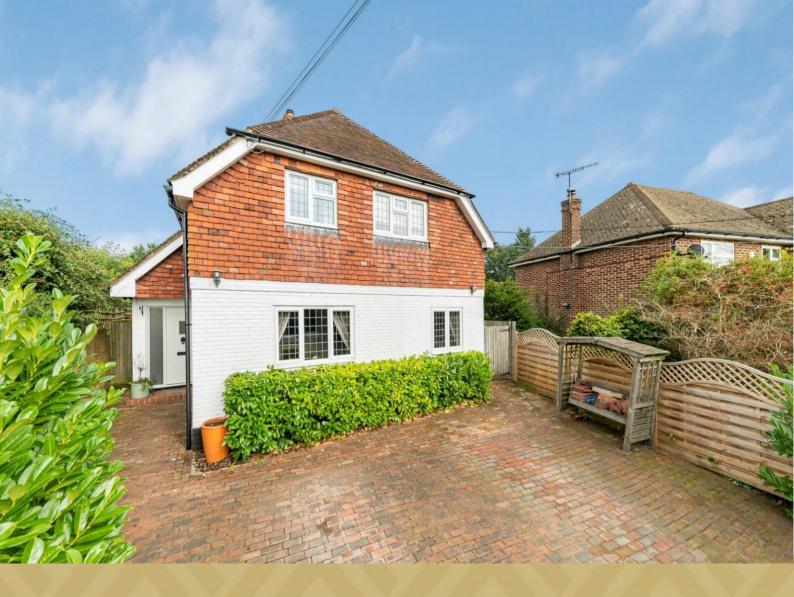

# JONATHAN HALL

Long Mill Lane, Platt, Sevenoaks, Kent, TN15 8LG Price Range: £725,000 to £775,000

jonathanhall.exp.uk.com

## Accommodation

spacious, superbly presented and refurbished detached house with an indoor heated swimming pool, a pleasant rear garden, <u>a large driveway, a stunning</u> large kitchen/dining room, sitting room, study, cloakroom, four bedrooms and a lovely bathroom. Located in the highly sought-after village of St Mary's Platt with its popular primary school, pub, church, village hall, two parks, allotments, and lovely countryside; and only approximately 0.8 miles from the centre of the popular village of Borough Green, with its wide range of local amenities including a railway station with services to London from only 37 minutes.

## Outside

Front garden which is mainly laid to a large block-paved driveway with borders stocked with hedging a shared path leading to the entrance door and side access to the rear garden. The rear garden has decking to the rear and an outside kitchen, leading to an artificial lawn.