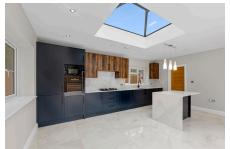

## 9a Cudas Close

£950,000 \( \begin{align\*} \begin{al

Ref: AB0796. This exceptional new build detached bungalow, sold with a New Build Warranty, is located in a sought-after Stoneleigh cul-de-sac. Featuring a gated entrance, large driveway, and a private garden with a porcelain-paved patio, lawn, shed, and side entrance. The open-plan kitchen has skylights, built-in appliances, and an island. With four bedrooms, including one ensuite, and versatile living spaces, this home is finished to a high standard.

## **Key Features**

- Ref: AB0796
- · Gated entrance with large driveway
- · Side entrance for easy access
- Kitchen with skylights, built-in appliances, and island/breakfast bar
- Utility room and additional storage space