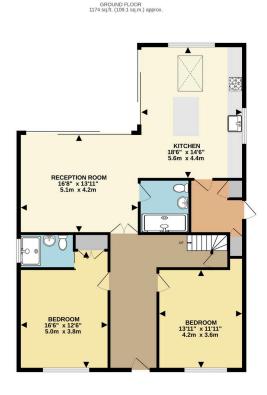

BEDROOM
17'11" x 13'1"
5.5m x 4.0m

1ST FLOOR 414 sq.ft. (38.5 sq.m.) approx.

TOTAL FLOOR AREA: 1588sq.ft. (147.5 sq.m.) approx. Whilst every attempt has been made to ensure the accuracy of the floorphin contained here, measurement of doors, windows, rooms and any optimities are approximate and no responsibility is taken for any error omission or mis-statement. This plan is for itsustative purposes only and should be used as such by any perspective purpose. The properties are purposed to the purpose of the purpose. The such post perspective purposes of the purpose of the p