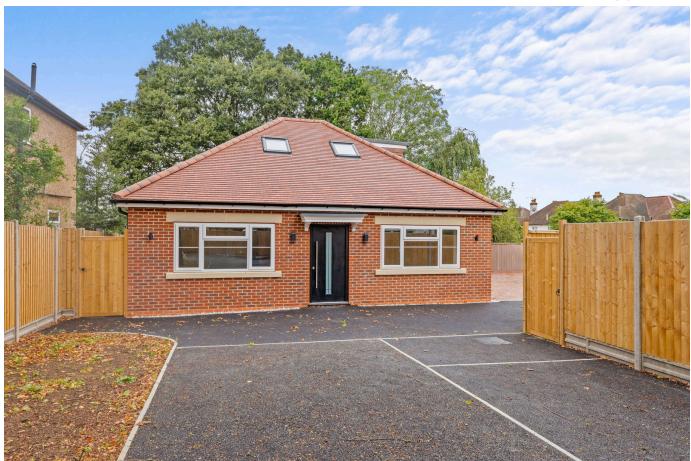

## 9a Cudas Close

£950,000 \( \begin{align\*} \begin{al

Ref: AB0796. This exceptional new build detached bungalow, sold with a New Build Warranty, is located in a sought-after Stoneleigh cul-de-sac. Featuring a gated entrance, large driveway, and a private garden with a porcelain-paved patio, lawn, shed, and side entrance. The open-plan kitchen has skylights, built-in appliances, and an island. With four bedrooms, including one ensuite, and versatile living spaces, this home is finished to a high standard.

## **Key Features**

- Ref: AB0796
- · Gated entrance with large driveway
- · Side entrance for easy access
- Kitchen with skylights, built-in appliances, and island/breakfast bar
- Utility room and additional storage space

- · New Build Warranty included
- Private garden with porcelain-paved patio, lawn, and wooden shed
- Open-plan kitchen/dining/living area with bi-fold doors
- Two spacious double bedrooms on the ground floor, one with ensuite
- Located in a gated development on a quiet cul-de-sac