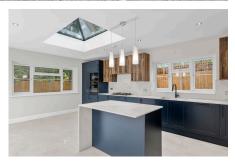

## 9a Cudas Close

£950,000 \( \begin{align\*} \begin{al

Ref: AB0796. This exceptional new build detached bungalow, sold with a New Build Warranty, is located in a sought-after Stoneleigh cul-de-sac. Featuring a gated entrance, large driveway, and a private garden with a porcelain-paved patio, lawn, shed, and side entrance. The open-plan kitchen has skylights, built-in appliances, and an island. With four bedrooms, including one ensuite, and versatile living spaces, this home is finished to a high standard.

## **Key Features**

- Ref: AB0796
- · Gated entrance with large driveway
- · Side entrance for easy access
- Kitchen with skylights, built-in appliances, and island/breakfast bar
- Utility room and additional storage space