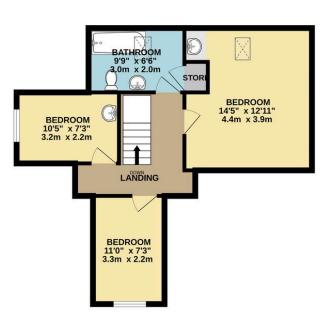

Internally - There is an entrance porch with door into the large openplanned lounge dining room, off this vast room is a front bedroom with en-suite facilities and there is a separate WC. Just off the dining area is the conservatory that affords lovely views over the rear gardens. The kitchen is located at the rear and there is a breakfast seating area, a fuurther door takes you into a utilty area, which has a door into a smaller conservatory/garden room. An internal door takes you in to the garage. Upstairs there are a further three double bedrooms and a family bathroom.

TOTAL FLOOR AREA: 1741 sq.ft. (161.7 sq.m.) approx.

Whilst every attempt has been made to ensure the accuracy of the floorplan contained here, measurements of doors, windows, rooms and any other items are approximate and no responsibility is taken for any error, omission or mis-statement. This plan is for illustrative purposes only and should be used as such by any prospective purchaser. The services, systems and appliances shown have not been tested and no guarantee as to their operability or efficiency can be given.