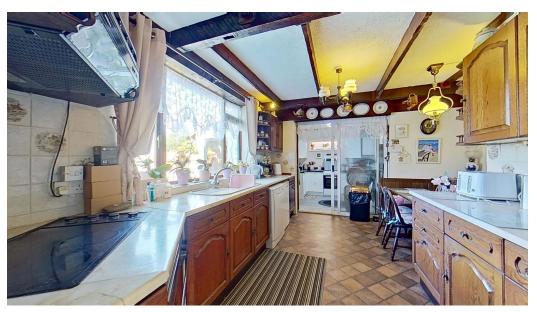

Internally - There is an entrance porch with door into the large openplanned lounge dining room, off this vast room is a front bedroom with en-suite facilities and there is a separate WC. Just off the dining area is the conservatory that affords lovely views over the rear gardens. The kitchen is located at the rear and there is a breakfast seating area, a fuurther door takes you into a utilty area, which has a door into a smaller conservatory/garden room. An internal door takes you in to the garage. Upstairs there are a further three double bedrooms and a family bathroom.