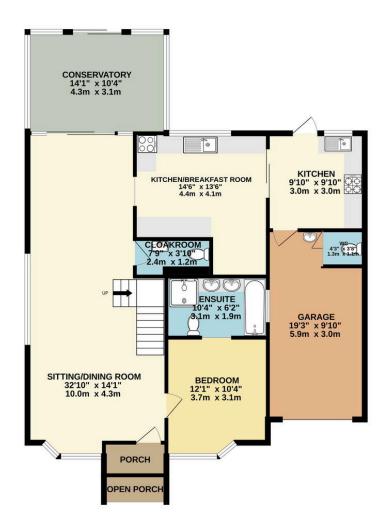

Internally - There is an entrance porch with door into the large openplanned lounge dining room, off this vast room is a front bedroom with en-suite facilities and there is a separate WC. Just off the dining area is the conservatory that affords lovely views over the rear gardens. The kitchen is located at the rear and there is a breakfast seating area, a fuurther door takes you into a utilty area, which has a door into a smaller conservatory/garden room. An internal door takes you in to the garage. Upstairs there are a further three double bedrooms and a family bathroom.

TOTAL FLOOR AREA: 1741 sq.ft. (161.7 sq.m.) approx.

Whilst every attempt has been made to ensure the accuracy of the floorplan contained here, measurements of doors, windows, rooms and any other items are approximate and no responsibility is taken for any error, omission or mis-statement. This plan is for illustrative purposes only and should be used as such by any prospective purchaser. The services, systems and appliances shown have not been tested and no guarantee as to their operability or efficiency can be given.