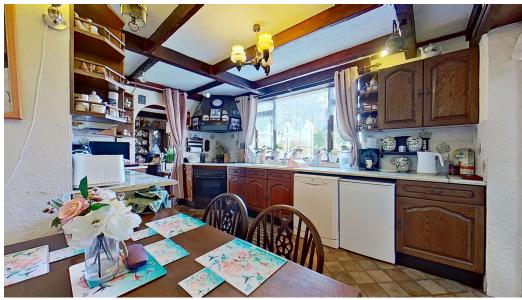

Internally - There is an entrance porch with door into the large openplanned lounge dining room, off this vast room is a front bedroom with en-suite facilities and there is a separate WC. Just off the dining area is the conservatory that affords lovely views over the rear gardens. The kitchen is located at the rear and there is a breakfast seating area, a fuurther door takes you into a utilty area, which has a door into a smaller conservatory/garden room. An internal door takes you in to the garage. Upstairs there are a further three double bedrooms and a family bathroom.