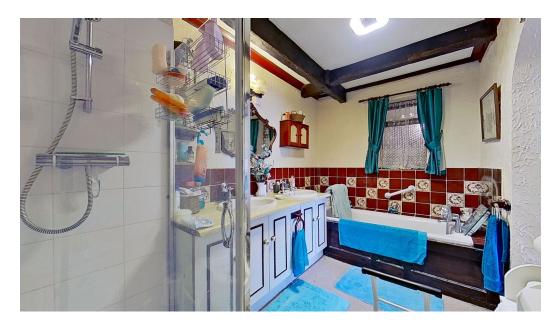

Internally - There is an entrance porch with door into the large openplanned lounge dining room, off this vast room is a front bedroom with en-suite facilities and there is a separate WC. Just off the dining area is the conservatory that affords lovely views over the rear gardens. The kitchen is located at the rear and there is a breakfast seating area, a fuurther door takes you into a utilty area, which has a door into a smaller conservatory/garden room. An internal door takes you in to the garage. Upstairs there are a further three double bedrooms and a family bathroom.