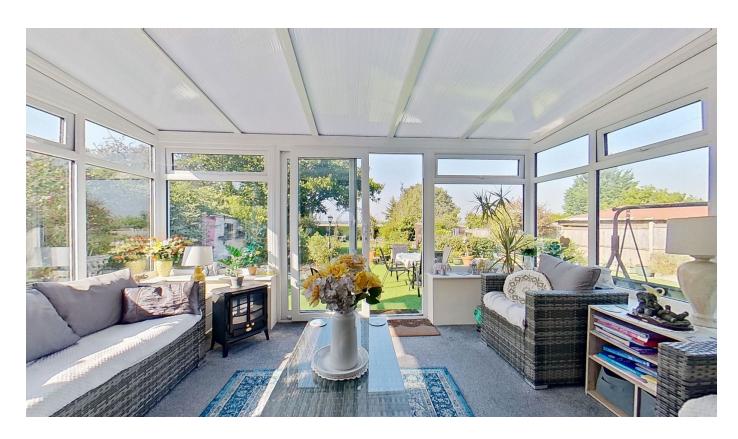

Internally - There is an entrance porch with door into the large openplanned lounge dining room, off this vast room is a front bedroom with en-suite facilities and there is a separate WC. Just off the dining area is the conservatory that affords lovely views over the rear gardens. The kitchen is located at the rear and there is a breakfast seating area, a fuurther door takes you into a utilty area, which has a door into a smaller conservatory/garden room. An internal door takes you in to the garage. Upstairs there are a further three double bedrooms and a family bathroom.