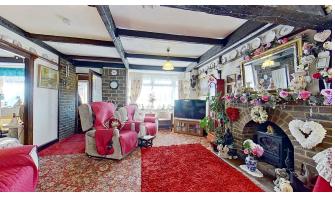

Internally - There is an entrance porch with door into the large openplanned lounge dining room, off this vast room is a front bedroom with en-suite facilities and there is a separate WC. Just off the dining area is the conservatory that affords lovely views over the rear gardens. The kitchen is located at the rear and there is a breakfast seating area, a fuurther door takes you into a utilty area, which has a door into a smaller conservatory/garden room. An internal door takes you in to the garage. Upstairs there are a further three double bedrooms and a family bathroom.