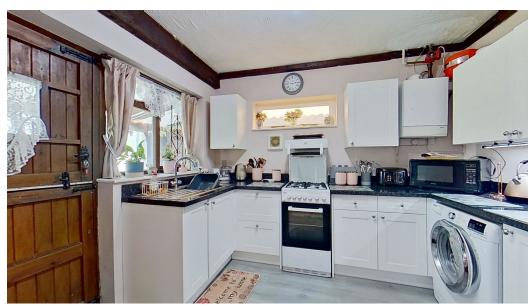

Internally - There is an entrance porch with door into the large openplanned lounge dining room, off this vast room is a front bedroom with en-suite facilities and there is a separate WC. Just off the dining area is the conservatory that affords lovely views over the rear gardens. The kitchen is located at the rear and there is a breakfast seating area, a fuurther door takes you into a utilty area, which has a door into a smaller conservatory/garden room. An internal door takes you in to the garage. Upstairs there are a further three double bedrooms and a family bathroom.