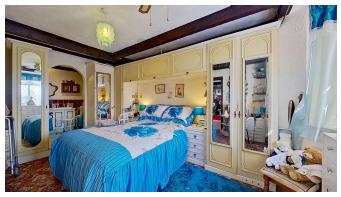

Internally - There is an entrance porch with door into the large openplanned lounge dining room, off this vast room is a front bedroom with en-suite facilities and there is a separate WC. Just off the dining area is the conservatory that affords lovely views over the rear gardens. The kitchen is located at the rear and there is a breakfast seating area, a fuurther door takes you into a utilty area, which has a door into a smaller conservatory/garden room. An internal door takes you in to the garage. Upstairs there are a further three double bedrooms and a family bathroom.