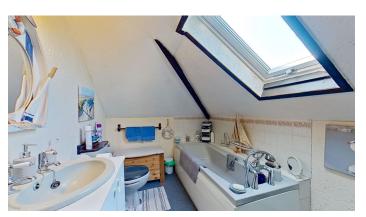

Internally - There is an entrance porch with door into the large openplanned lounge dining room, off this vast room is a front bedroom with en-suite facilities and there is a separate WC. Just off the dining area is the conservatory that affords lovely views over the rear gardens. The kitchen is located at the rear and there is a breakfast seating area, a fuurther door takes you into a utilty area, which has a door into a smaller conservatory/garden room. An internal door takes you in to the garage. Upstairs there are a further three double bedrooms and a family bathroom.