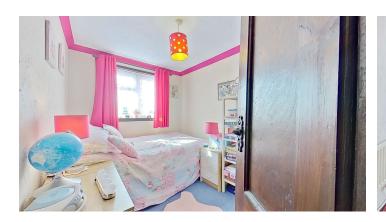

Internally - There is an entrance porch with door into the large openplanned lounge dining room, off this vast room is a front bedroom with en-suite facilities and there is a separate WC. Just off the dining area is the conservatory that affords lovely views over the rear gardens. The kitchen is located at the rear and there is a breakfast seating area, a fuurther door takes you into a utilty area, which has a door into a smaller conservatory/garden room. An internal door takes you in to the garage. Upstairs there are a further three double bedrooms and a family bathroom.