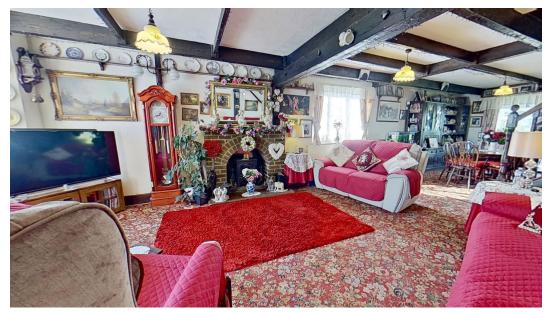

Internally - There is an entrance porch with door into the large openplanned lounge dining room, off this vast room is a front bedroom with en-suite facilities and there is a separate WC. Just off the dining area is the conservatory that affords lovely views over the rear gardens. The kitchen is located at the rear and there is a breakfast seating area, a fuurther door takes you into a utilty area, which has a door into a smaller conservatory/garden room. An internal door takes you in to the garage. Upstairs there are a further three double bedrooms and a family bathroom.