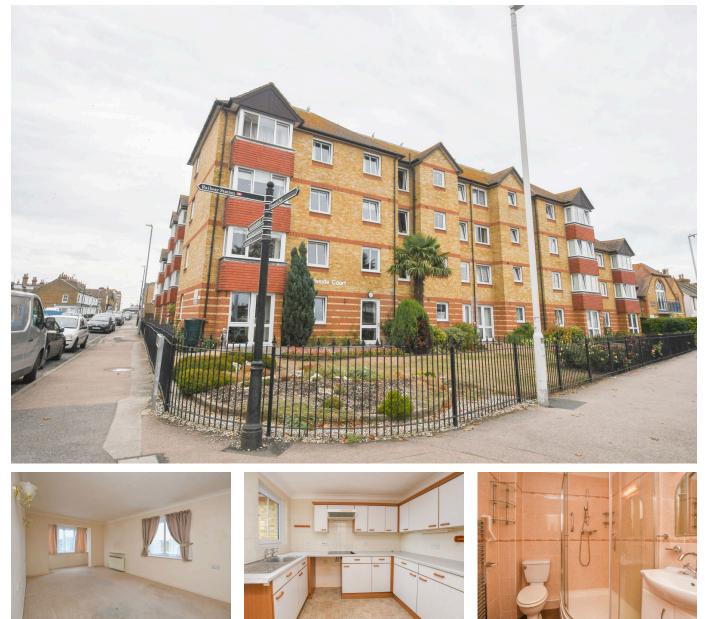

## Flat 38, Parkside Court, Kings Road £159,950

🖳 2 🚰 1 🚍 1

Ref: MH0966 A spacious two bedroom, purpose built retirement apartment located in the desirable Parkside Court development. Conveniently situated within walking distance of the town centre and sea front. NO ONWARD CHAIN.