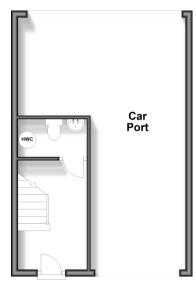

- Brand new build with 8 solar The Air source heat pump runs both the heating system and hot water
- The x8 Solar panels both run Kitchen includes both a hob and seprate oven
  - · Park your car and or Motorbike in the carport
  - Guarantee(Covering the build of the house for all that time)
  - Only a few roads away from the main High Street and Railway Station

A brand new detached 3 story house with all the latest energy saving technology including both solar panels (8 panels) and an air source heat pump which will both heat the house and your hot water, saving you £££££ You can walk to the award winning beach which is only a relaxing walk away, both the High Street and the railway station its literally 5 minutes walk away. There is also Off road parking at the front, plus the car port area which has a garage door so is nice and secure plus there is a decent size rear garden, especially for a new build property. Quote PA1009 when you call.