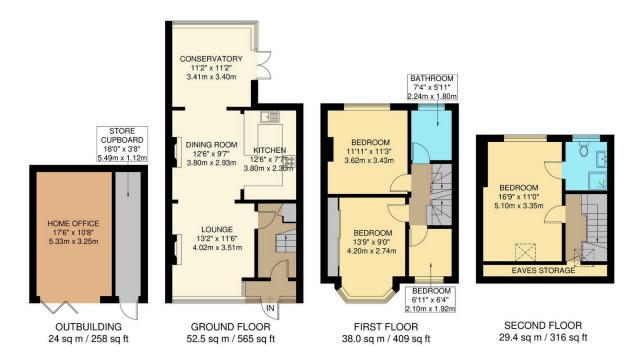

## Bridgewood Road, Worcester Park, Surrey, KT4 8XT

Ref: AB0796. This beautifully maintained mid-terraced family home within walking distance of both Stoneleigh and Worcester Park railway stations features an open-plan lounge/dining area, modern kitchen, and conservatory. The first floor has three bedrooms, including one with built-in wardrobes, and a modern bathroom. The second floor hosts the master bedroom with an ensuite and eaves storage. The property includes a block-paved driveway for two cars, a private rear garden with a decking area, a garden room, and an additional storage room. The property backs onto teh beautiful Cuddington Park and is offered with no ongoing chain.

## **Key Features**

- Ref: AB0796.
- · Open plan lounge/dining area
- Spacious conservatory
- · Family bathroom on the first floor
- · Private rear garden

- Four-bedroom terraced house
- · Modern fitted kitchen
- · Built-in wardrobe in one of the bedrooms
- Block-paved driveway
- Garden room with additional storage space

TOTAL FLOOR AREA = 119.9 sq m / 1290 sq ft (Approx)
OUTBUILDING = 24 sq m / 258 sq ft (Approx)
TOTAL = 143.9 sq m / 1548 sq ft (Approx)

Whilst every attempt has been made to ensure the accuracy of the floorplan contained here, measurements of doors, windows, rooms and any other items are approximate and no responsibility is taken for any error omission or mis-statement. This plan is for illustrative purposes only and should be used as such by any prospective purchaser. The services, systems and appliances shown have not been tested and no guarantee as to their operability or efficiency can be given.