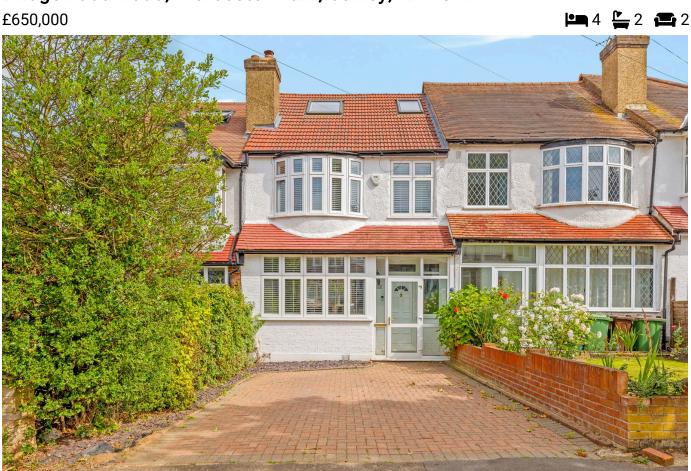

## Bridgewood Road, Worcester Park, Surrey, KT4 8XT

Ref: AB0796. This beautifully maintained mid-terraced family home within walking distance of both Stoneleigh and Worcester Park railway stations features an open-plan lounge/dining area, modern kitchen, and conservatory. The first floor has three bedrooms, including one with built-in wardrobes, and a modern bathroom. The second floor hosts the master bedroom with an ensuite and eaves storage. The property includes a block-paved driveway for two cars, a private rear garden with a decking area, a garden room, and an additional storage room. The property backs onto teh beautiful Cuddington Park and is offered with no ongoing chain.

## **Key Features**

- Ref: AB0796.
- · Open plan lounge/dining area
- Spacious conservatory
- · Family bathroom on the first floor
- · Private rear garden

- Four-bedroom terraced house
- · Modern fitted kitchen
- · Built-in wardrobe in one of the bedrooms
- Block-paved driveway
- Garden room with additional storage space