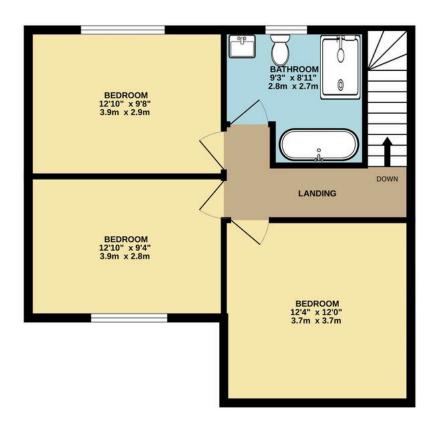

**Internally** In brief comprising: Entrance Hall, cloakroom WC, generous size front lounge, stylish kitchen/dining room with bi-fold doors. Upstairs there are three bedrooms plus the family bathrom suite.

TOTAL FLOOR AREA: 1102 sq.ft. (102.4 sq.m.) approx.

Whilst every attempt has been made to ensure the accuracy of the floorplan contained here, measurements of doors, windows, rooms and any other items are approximate and no responsibility is taken for any error, omission or mis-statement. This plan is for illustrative purposes only and should be used as such by any prospective purchaser. The services, systems and appliances shown have not been tested and no guarantee as to their operability or efficiency can be given.