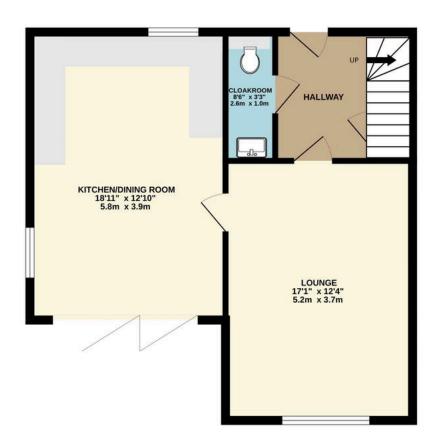

**Internally** In brief comprising: Entrance Hall, cloakroom WC, generous size front lounge, stylish kitchen/dining room with bi-fold doors. Upstairs there are three bedrooms plus the family bathrom suite.

TOTAL FLOOR AREA: 1102 sq.ft. (102.4 sq.m.) approx.

Whilst every attempt has been made to ensure the accuracy of the floorplan contained here, measurements of doors, windows, rooms and any other items are approximate and no responsibility is taken for any error, omission or mis-statement. This plan is for illustrative purposes only and should be used as such by any prospective purchaser. The services, systems and appliances shown have not been tested and no guarantee as to their operability or efficiency can be given.