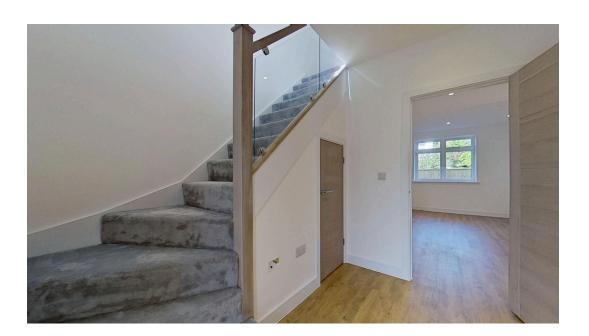

**Internally** In brief comprising: Entrance Hall, cloakroom WC, generous size front lounge, stylish kitchen/dining room with bi-fold doors. Upstairs there are three bedrooms plus the family bathrom suite.