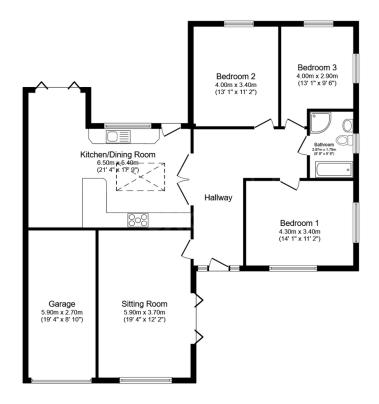

#### TOTAL: 129.8 m<sup>2</sup> (1,397 sq.ft.)

This floor plan is for illustrative purposes only. It is not drawn to scale. Any measurements, floor areas (including any total floor area), openings and orientations are approximate. No details are guaranteed, they cannot be relied upon for any purpose and do not form any part of any agreement. No liability is taken for any error, omission or misstatement. A party must rely upon its own inspection(s): Powered by www.Propertybox.io