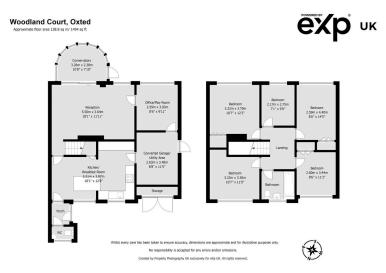

## **Woodland Court, Oxted**

Fixed Price £695,000

- Property Reference KW0865
  5 Bedroom Semi Detached family home
- Close to local primary school
  Walking distance to Oxted town centre and train station and nursery
- South facing private rear garden
- Off road parking for 4 cars
- 3 Reception Rooms
- Video Tour available

This delightful family home offers a great deal of flexibility downstairs to suit your individual needs. There is a downstairs WC, kitchen/diner, lounge, conservatory sun room and an office/ play room. The garage has been converted and currently houses the utilities, along with additional storage. Upstairs, there are 5 good sized bedrooms and a family bathroom. There is a south facing rear garden, offering a high degree of privacy and a driveway with parking for 4 cars.