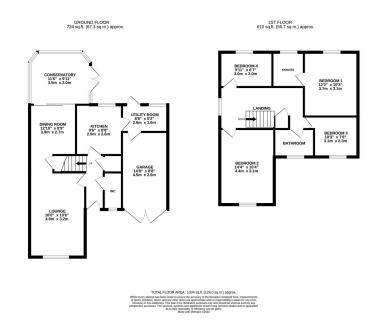

Located within easy access of Chelmsford Grammar Schools and the City Centre is this four bedroom detached family home, modern throughout, to the ground floor there is a separate kitchen with utility room, lounge, dining room, and conservatory, to the first floor you will find four bedrooms, main bedroom with en-suite and family bathroom. An internal viewing is highly recommended.