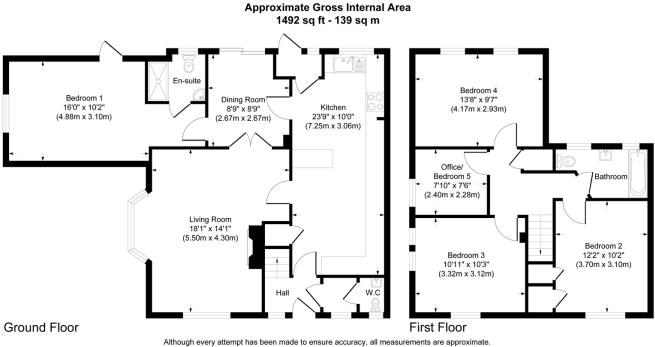

- Five bedrooms of which the ground floor would be ideal for a teenager or elderly relative
- Corner plot with wrap around garden
- Home office space
- Nearby York Parade amenities

This floorplan is for illustrative purposes only and not to scale. Measured in accordance with RICS Standards.