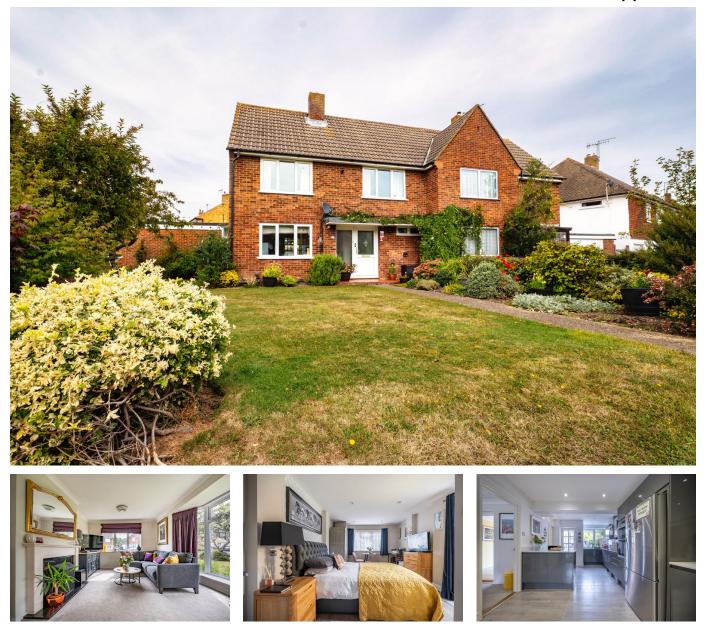

## Willow Lea, Tonbridge, Kent, TN10 3RG

Guide Price £600,000

🍋 5 🕒 2 🚘 2

Welcome to this stunning five bedroom property nestled within the highly sought-after road of Willow Lea. Conveniently located close to primary and secondary schools and York Parade amenities which includes a Co-Operative Food, Sainsbury's local, pharmacy and a selection of takeaway restaurants.

## **Key Features**

- · Modernised throughout
- · Large modern fitted kitchen
- · Off street parking for several vehicles

exp

) υκ

- Close to sough-after primary and secondary schools
- Property reference JN0505

- Five bedrooms of which the ground floor would be ideal for a teenager or elderly relative
- Corner plot with wrap around garden
- Home office space
- Nearby York Parade amenities

This floorplan is for illustrative purposes only and not to scale. Measured in accordance with RICS Standards.