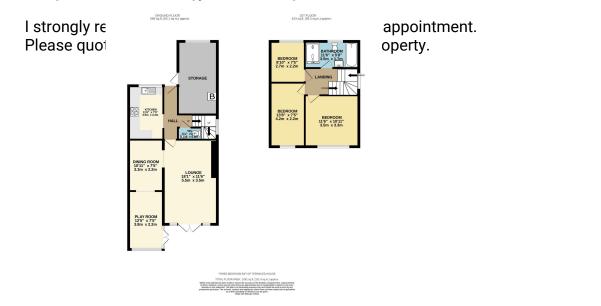

The property itself enjoys three reception rooms, kitchen and cloakroom on the ground floor and three bedrooms and very large family bathroom upstairs. Outside there is a fully enclosed rear garden that has a beautiful outlook over trees. To the front there is parking for at least three cars and the garage has been converted into storage but could also be converted into further living accommodation, gym or working from home.