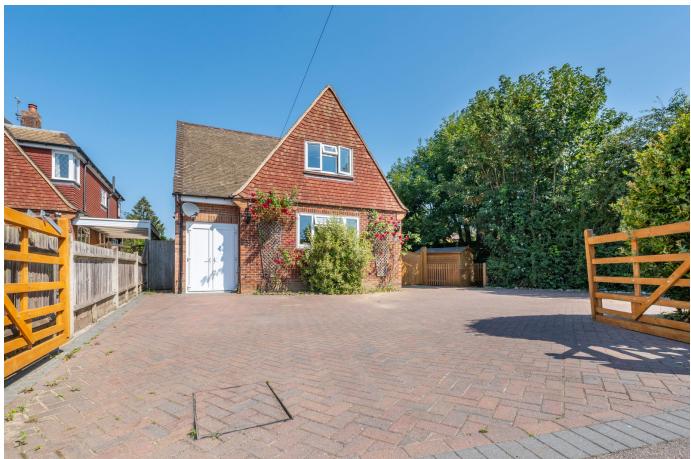

## Old Hadlow Road, Tonbridge, KENT, TN10 4EY

Guide Price £800,000

Welcome to this beautiful three-bedroom detached home situated on Old Hadlow Road, Tonbridge. A semi-rural location boarding to scenic open fields however, less than two miles from Tonbridge mainline railway station and charming high street.

## **Key Features**

- · Semi-rural location
- · Three double bedrooms

JACK NUTLEY **EX** 

- Private sunny rear garden
- Gated driveway
- Property reference JN0505

- Situated on an enclosed corner plot
- · Open plan kitchen diner
- · Two miles from Tonbridge mainline railway station and charming high street
- Home office space