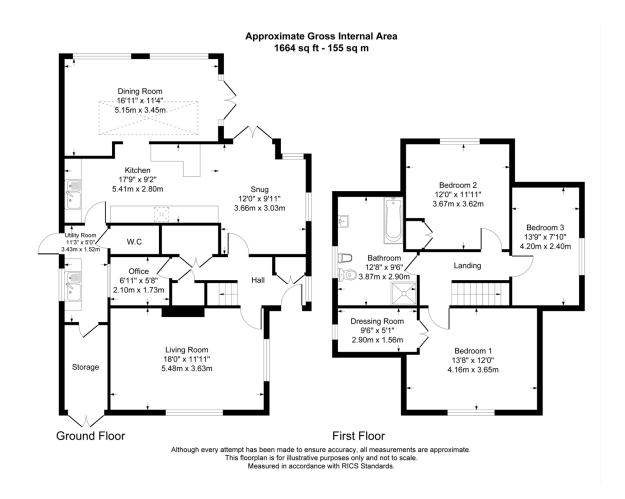

## **Key Features**

- · Semi-rural location
- · Three double bedrooms

JACK NUTLEY **EX** 

- Private sunny rear garden
- Gated driveway
- Property reference JN0505

- Situated on an enclosed corner plot
- · Open plan kitchen diner
- · Two miles from Tonbridge mainline railway station and charming high street
- Home office space