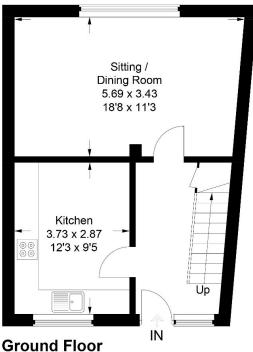

Approximate Gross Internal Area Ground Floor = 39.7 sq m / 427 sq ft First Floor = 39.5 sq m / 425 sq ft Total = 79.2 sq m / 852 sq ft

**First Floor** 

This plan is for layout guidance only. Not drawn to scale unless stated. Windows and door openings are approximate. Whilst every care is taken in the preparation of this plan, please check all dimensions, shapes and compass bearings before making any decisions reliant upon them.
© CJ Property Marketing Ltd Produced for EXP