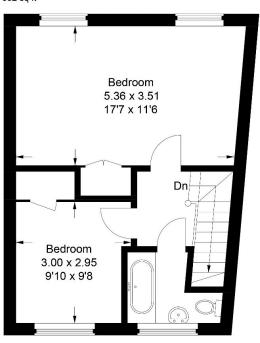

Approximate Gross Internal Area Ground Floor = 39.7 sq m / 427 sq ft First Floor = 39.5 sq m / 425 sq ft Total = 79.2 sq m / 852 sq ft

**First Floor** 

This plan is for layout guidance only. Not drawn to scale unless stated. Windows and door openings are approximate. Whilst every care is taken in the preparation of this plan, please check all dimensions, shapes and compass bearings before making any decisions reliant upon them.
© CJ Property Marketing Ltd Produced for EXP