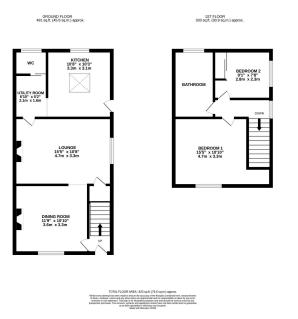

## **Dukes Lane, Chelmsford, CM2 6AD** Offers Over £365,000

- Semi-Detached
- Downstairs W/C
- Two Reception Rooms
- Good Links to A12 & Chelmsford City Centre

- Two Bedrooms
- Modern Fitted Kitchen With Separate Utility Room
- Allocated Parking
- Quote reference: MB0473

🍋 2 🎦 1 🚘 2

Located within the sought after area of Chelmer Village is this two bedroom semi-detached home, ideal for first time buyers, with it easy links to the A12 and Chelmsford City Centre. An internal viewing is highly recommended.