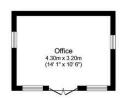

Second Floor Floor area 34.1 m² (367 sq.ft.)

Outbuilding Floor area 13.8 m<sup>2</sup> (148 sq.ft.)

TOTAL: 152.8 m<sup>2</sup> (1,645 sq.ft.)

This floor plan is for illustrative purposes only. It is not drawn to scale. Any measurements, floor areas (including any total floor area), openings and orientations are approximate. No details are guaranteed, they cannot be relied upon for any purpose and do not form any part of any agreement. No liability is taken for any error, omission or misstatement. A party must rely upon it so win inspection(s). Dewered by www.fropertybox.lo