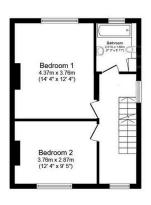

- Driveway For Several Vehicles
- · Surrounded By Countryside Views
- Separate Bathroom & Shower Room
- Ideal Family Home
- QUOTE REF AP0490

Ground Floor Floor area 64.1 m<sup>2</sup> (690 sq.ft.)

First Floor Floor area 40.8 m² (439 sq.ft.)