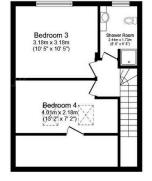

Second Floor Floor area 34.1 m² (367 sq.ft.)

Outbuilding Floor area 13.8 m<sup>2</sup> (148 sq.ft.)

TOTAL: 152.8 m<sup>2</sup> (1,645 sq.ft.)

This floor plan is for illustrative purposes only. It is not drawn to scale. Any measurements, floor areas (including any total floor area), openings and orientations are approximate. No details are guaranteed, they cannot be relied upon for any purpose and do not form any part of any agreement. No liability is taken for any error, omission or misstatement. A party must rely upon it so win inspection(s). Dewered by www.fropertybox.lo