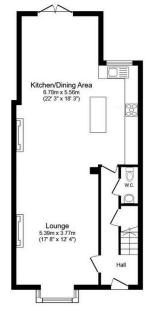

- Driveway For Several Vehicles
- · Surrounded By Countryside Views
- Separate Bathroom & Shower Room
- Ideal Family Home
- QUOTE REF AP0490

Ground Floor Floor area 64.1 m<sup>2</sup> (690 sq.ft.)

First Floor Floor area 40.8 m² (439 sq.ft.)