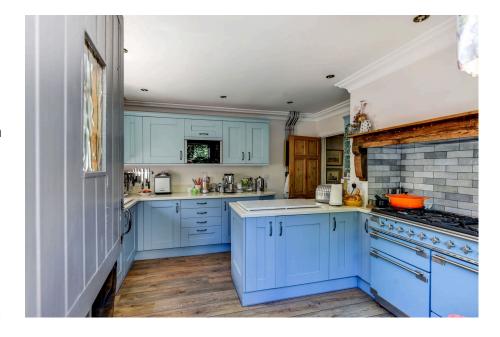

Benefits include Four Double Bedrooms, feature 24ft lounge Diner with entrance into the Sun Room/extended reception room, off road parking for several cars & a car port prime for extension (stp)

Further features are this property has been decorated beautifully throughout, modern & newly fitted kitchen, dramatic ensuite and large four price suite master bathroom.