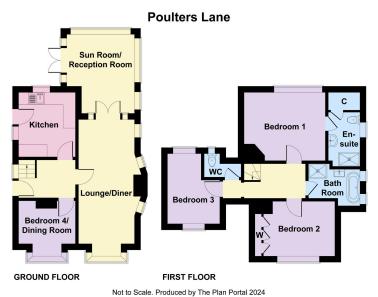

Benefits include Four Double Bedrooms, feature 24ft lounge Diner with entrance into the Sun Room/extended reception room, off road parking for several cars & a car port prime for extension (stp)

Further features are this property has been decorated beautifully throughout, modern & newly fitted kitchen, dramatic ensuite and large four price suite master bathroom.