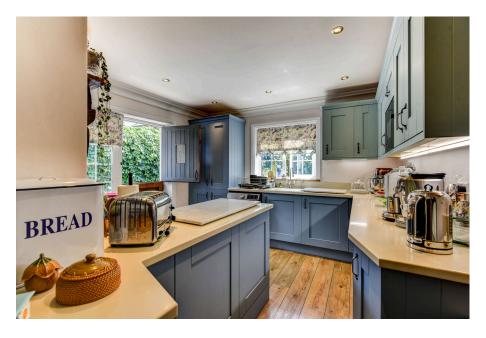

Benefits include Four Double Bedrooms, feature 24ft lounge Diner with entrance into the Sun Room/extended reception room, off road parking for several cars & a car port prime for extension (stp)

Further features are this property has been decorated beautifully throughout, modern & newly fitted kitchen, dramatic ensuite and large four price suite master bathroom.