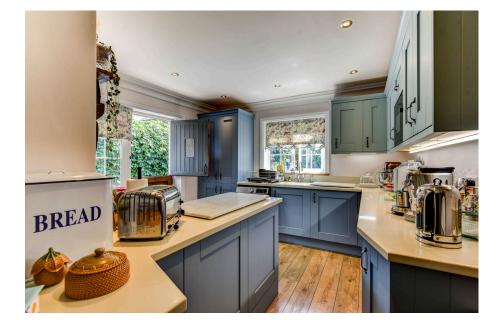

Benefits include Four Double Bedrooms, feature 24ft lounge Diner with entrance into the Sun Room/extended reception room. off road parking for several cars & a car port prime for extension (stp)

Further features are this property has been decorated beautifully throughout, modern & newly fitted kitchen, dramatic ensuite and large four price suite master bathroom.