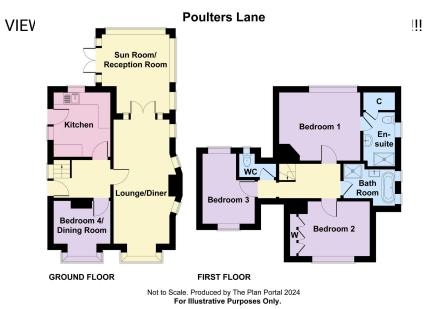

## **49 Poulters Lane** £730,000

- Beautiful Detached Residents 
   Short Walk to Broadwater
- South Aspect Rear Garden
- Off Road Parking for Several · South Aspect Sun Room/ Cars · Extra Reception Room
- Feature 24ft Lounge
- EPC Ordered

Benefits include Four Double Bedrooms, feature 24ft lounge Diner with entrance into the Sun Room/extended reception room. off road parking for several cars & a car port prime for extension (stp)

Further features are this property has been decorated beautifully throughout, modern & newly fitted kitchen, dramatic ensuite and large four price suite master bathroom.