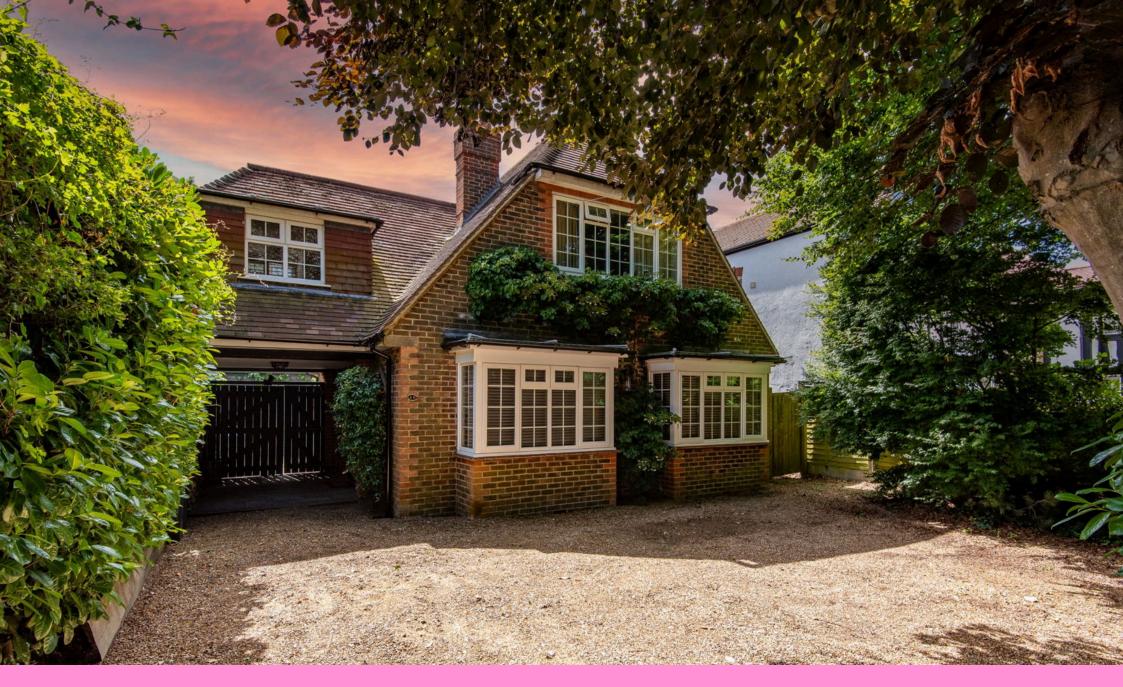

## **49 Poulters Lane** £730,000

- Beautiful Detached Residents 
   Short Walk to Broadwater
- South Aspect Rear Garden
- Off Road Parking for Several · South Aspect Sun Room/ Cars · Extra Reception Room
- Feature 24ft Lounge
- EPC Ordered

- Green & Broadwater High Street Parade
- Decorated to a High Level Throughout.
- Viewing Essential
- · Council Tax E

We are delighted to bring to market this beautifully presented detached residents in the very sought after Offington/ Broadwater. Within a short walk of Broadwater Green & Broadwater high Street Parade of Shops, this fantastic family home is one not to be missed. With a South aspect rear garden & secret garden, this very secluded section has a Summer House, Shed & Garage/workshop.

Benefits include Four Double Bedrooms, feature 24ft lounge Diner with entrance into the Sun Room/extended reception room. off road parking for several cars & a car port prime for extension (stp)

Further features are this property has been decorated beautifully throughout, modern & newly fitted kitchen, dramatic ensuite and large four price suite master bathroom.