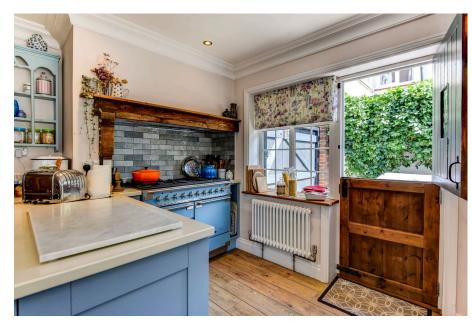

Benefits include Four Double Bedrooms, feature 24ft lounge Diner with entrance into the Sun Room/extended reception room. off road parking for several cars & a car port prime for extension (stp)

Further features are this property has been decorated beautifully throughout, modern & newly fitted kitchen, dramatic ensuite and large four price suite master bathroom.