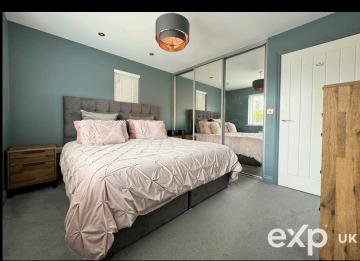

**Ground Floor** Entrance Hallway Cloakroom Living Room - 23 into bay x 11'4

Kitchen/Dining Room - 19'8 x 12'1 Utility Room - 6'5 x 5'2

First Floor

Master Bedroom -11'6 x 9'11

En-Suite Shower Room

Bedroom 2 - 12'4 x 9'6