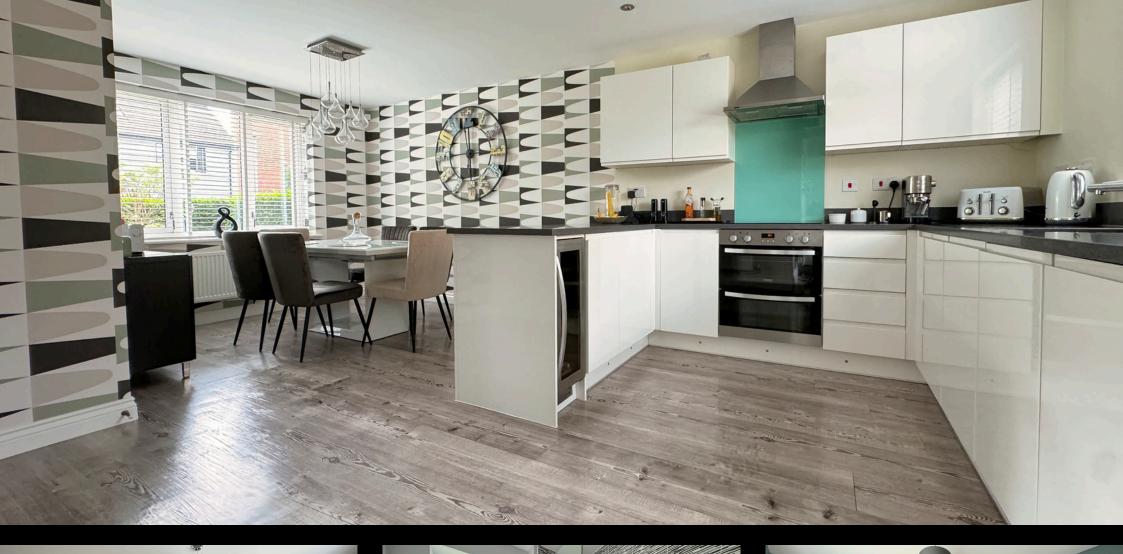

Just a few minutes away is the thriving market town of West Malling with an abundance of amenities, independent retailers, boutiques, restaurants and mainline rail station.

Once inside, a sizeable cloakroom sits off of the hallway along with a generous, double aspect living room with views & double doors leading out to the garden. A modern kitchen with dining area creates the perfect hub for all the family and there is the major bonus of a separate utility room. All four bedrooms are lovely sizes with a bathroom and en-suite shower room completing the internal layout.

**Ground Floor** Entrance Hallway Cloakroom Living Room - 23 into bay x 11'4

Kitchen/Dining Room - 19'8 x 12'1 Utility Room - 6'5 x 5'2

First Floor

Master Bedroom -11'6 x 9'11

En-Suite Shower Room

Bedroom 2 - 12'4 x 9'6