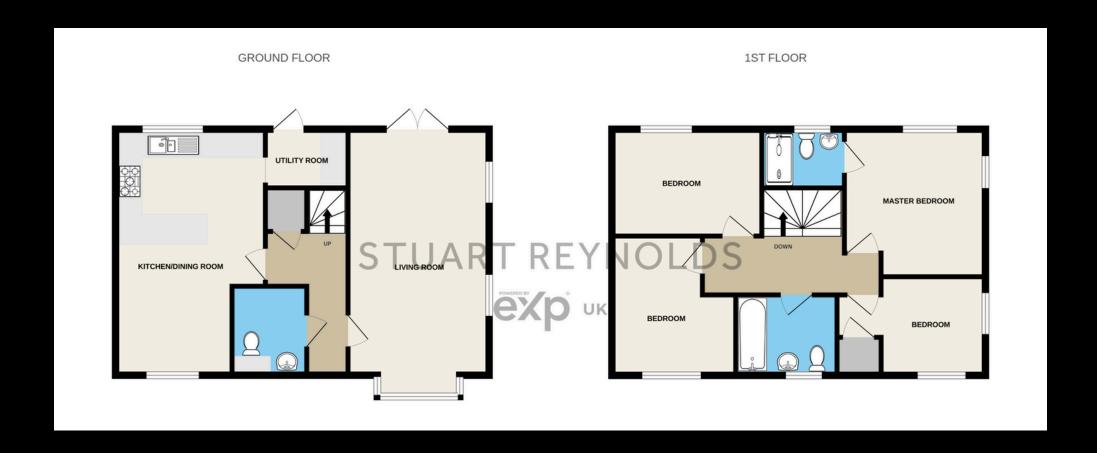

Just a few minutes away is the thriving market town of West Malling with an abundance of amenities, independent retailers, boutiques, restaurants and mainline rail station.

Once inside, a sizeable cloakroom sits off of the hallway along with a generous, double aspect living room with views & double doors leading out to the garden. A modern kitchen with dining area creates the perfect hub for all the family and there is the major bonus of a separate utility room. All four bedrooms are lovely sizes with a bathroom and en-suite shower room completing the internal layout.

**Ground Floor** Entrance Hallway Cloakroom Living Room - 23 into bay x 11'4

Kitchen/Dining Room - 19'8 x 12'1 Utility Room - 6'5 x 5'2

First Floor

Master Bedroom -11'6 x 9'11

En-Suite Shower Room

Bedroom 2 - 12'4 x 9'6

Bedroom 3 - 11'5 x 9'10

Bedroom 4 - 9 x 7'6

Bathroom

Outside

Private Driveway

Detached Garage

Landscaped Garden

www.stuartreynolds.exp.uk.com