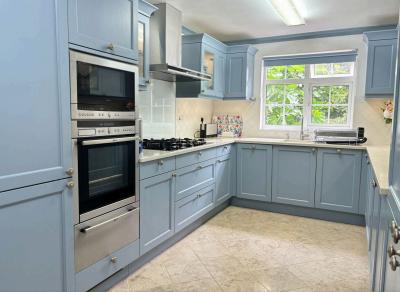

## Macklers Farm, Leverstock Green Road

Guide Price £725,000

- Ref: BM:0526
  REFURBISHED 4 BEDROOM
  DETACHED FARMHOUSE
- REFITTED 16ft KITCHEN with 
  REWIRED, & REPLUMBED Hacker kitchen & NEFF appliances
   THROUGHOUT
- Stunning 4 PIECE Bathroom
  16ft LOUNGE, 16ft DINING
  ROOM & 16ft BEDROOM OI
- BEDROOM 4 & adjacent SHOWER ROOM on GROUND FLOOR
- GAS FIRED HEATING TO RADIATORS
- Previous Planning Permission for SECOND DWELLING

Ref: BM:0526. A UNIOUE ONE of a KIND PROPERTY! A beautifully REFURBISHED 4 BEDROOM DETACHED home located alongside one of old Hemel Hempstead's old thoroughfares in ever popular ADEYFIELD, located on one of Hemel Hempstead's suburbs convenient for nearby Leverstock Green VILLAGE & the Town Centre. This refurbished home features a modern 16ft KITCHEN by Hacker with fitted NEFF appliances. modern 4 piece Bathroom & Shower Room. The ideal spot for COMMUTERS requiring access into London, with an easy 10 minute drive to Hemel Hempstead TRAIN STATION (28 mins into London EUSTON). Perfectly located for easy access to local schools such as Hobletts Manor Junior School around the corner this home is also convenient for senior schools in both Hemel Hempstead & nearby St Albans, whilst the A414 allows easy access to nearby motorways such as the M1 & M25, plus nearby airports such as Luton & Heathrow.