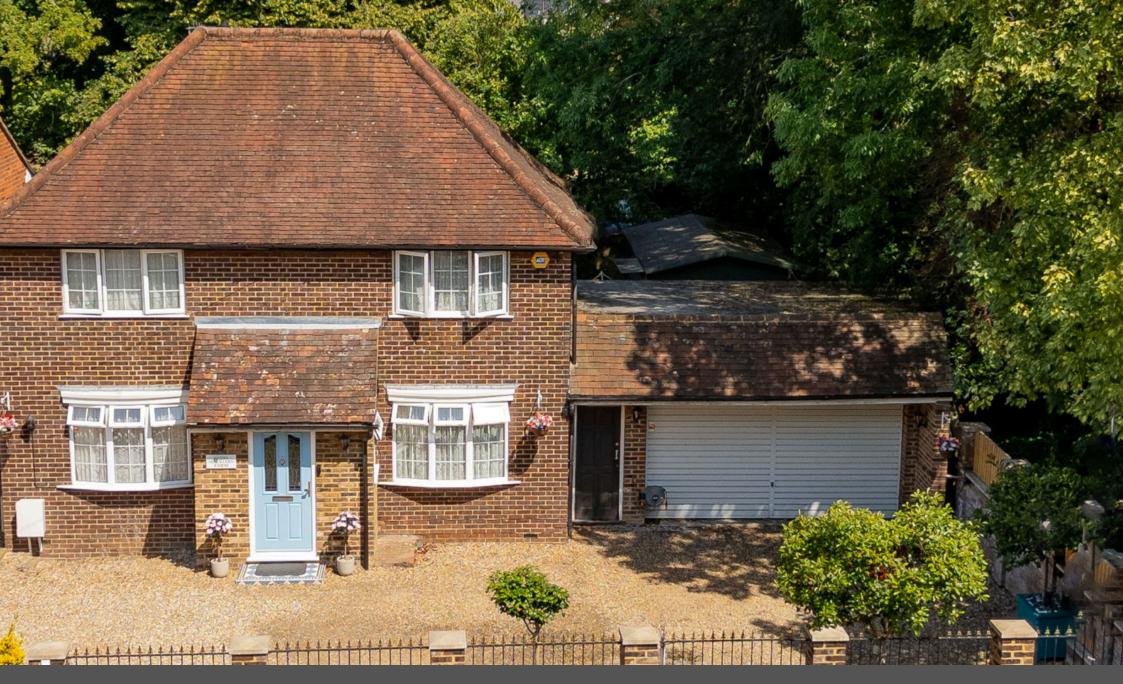

## Macklers Farm, Leverstock Green Road

Guide Price £725,000

- Ref: BM:0526
  REFURBISHED 4 BEDROOM
  DETACHED FARMHOUSE
- REFITTED 16ft KITCHEN with 
  REWIRED, & REPLUMBED Hacker kitchen & NEFF appliances
   THROUGHOUT
- Stunning 4 PIECE Bathroom
  16ft LOUNGE, 16ft DINING
  ROOM & 16ft BEDROOM OI
- BEDROOM 4 & adjacent SHOWER ROOM on GROUND FLOOR
- GAS FIRED HEATING TO RADIATORS
- Previous Planning Permission for SECOND DWELLING

Ref: BM:0526. A UNIOUE ONE of a KIND PROPERTY! A beautifully REFURBISHED 4 BEDROOM DETACHED home located alongside one of old Hemel Hempstead's old thoroughfares in ever popular ADEYFIELD, located on one of Hemel Hempstead's suburbs convenient for nearby Leverstock Green VILLAGE & the Town Centre. This refurbished home features a modern 16ft KITCHEN by Hacker with fitted NEFF appliances. modern 4 piece Bathroom & Shower Room. The ideal spot for COMMUTERS requiring access into London, with an easy 10 minute drive to Hemel Hempstead TRAIN STATION (28 mins into London EUSTON). Perfectly located for easy access to local schools such as Hobletts Manor Junior School around the corner this home is also convenient for senior schools in both Hemel Hempstead & nearby St Albans, whilst the A414 allows easy access to nearby motorways such as the M1 & M25, plus nearby airports such as Luton & Heathrow.