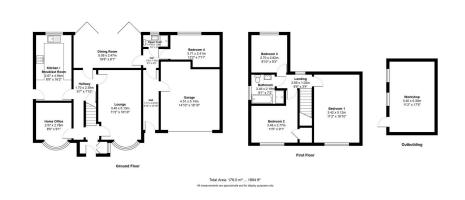

## Macklers Farm, Leverstock Green Road

Guide Price £725,000

- Ref: BM:0526
  REFURBISHED 4 BEDROOM
  DETACHED FARMHOUSE
- REFITTED 16ft KITCHEN with 
  REWIRED, & REPLUMBED Hacker kitchen & NEFF appliances
   THROUGHOUT
- Stunning 4 PIECE Bathroom
  16ft LOUNGE, 16ft DINING
  ROOM & 16ft BEDROOM OI
- BEDROOM 4 & adjacent SHOWER ROOM on GROUND FLOOR
- GAS FIRED HEATING TO RADIATORS
- Previous Planning Permission for SECOND DWELLING

Ref: BM:0526. A UNIOUE ONE of a KIND PROPERTY! A beautifully REFURBISHED 4 BEDROOM DETACHED home located alongside one of old Hemel Hempstead's old thoroughfares in ever popular ADEYFIELD, located on one of Hemel Hempstead's suburbs convenient for nearby Leverstock Green VILLAGE & the Town Centre. This refurbished home features a modern 16ft KITCHEN by Hacker with fitted NEFF appliances. modern 4 piece Bathroom & Shower Room. The ideal spot for COMMUTERS requiring access into London, with an easy 10 minute drive to Hemel Hempstead TRAIN STATION (28 mins into London EUSTON). Perfectly located for easy access to local schools such as Hobletts Manor Junior School around the corner this home is also convenient for senior schools in both Hemel Hempstead & nearby St Albans, whilst the A414 allows easy access to nearby motorways such as the M1 & M25, plus nearby airports such as Luton & Heathrow.