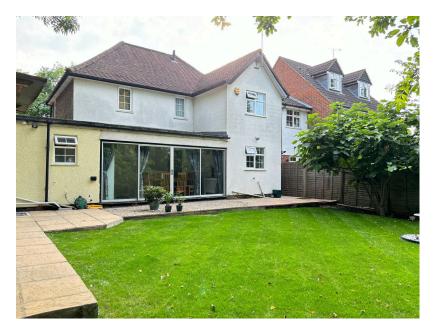

## Macklers Farm, Leverstock Green Road

Guide Price £725,000

- Ref: BM:0526
  REFURBISHED 4 BEDROOM
  DETACHED FARMHOUSE
- REFITTED 16ft KITCHEN with 
  REWIRED, & REPLUMBED Hacker kitchen & NEFF appliances
   THROUGHOUT
- Stunning 4 PIECE Bathroom
  16ft LOUNGE, 16ft DINING
  ROOM & 16ft BEDROOM OI
- BEDROOM 4 & adjacent SHOWER ROOM on GROUND FLOOR
- GAS FIRED HEATING TO RADIATORS
- Previous Planning Permission for SECOND DWELLING

Ref: BM:0526. A UNIOUE ONE of a KIND PROPERTY! A beautifully REFURBISHED 4 BEDROOM DETACHED home located alongside one of old Hemel Hempstead's old thoroughfares in ever popular ADEYFIELD, located on one of Hemel Hempstead's suburbs convenient for nearby Leverstock Green VILLAGE & the Town Centre. This refurbished home features a modern 16ft KITCHEN by Hacker with fitted NEFF appliances. modern 4 piece Bathroom & Shower Room. The ideal spot for COMMUTERS requiring access into London, with an easy 10 minute drive to Hemel Hempstead TRAIN STATION (28 mins into London EUSTON). Perfectly located for easy access to local schools such as Hobletts Manor Junior School around the corner this home is also convenient for senior schools in both Hemel Hempstead & nearby St Albans, whilst the A414 allows easy access to nearby motorways such as the M1 & M25, plus nearby airports such as Luton & Heathrow.