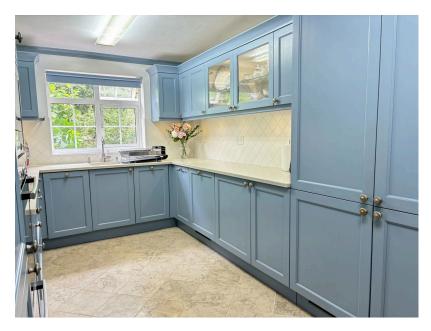

## Macklers Farm, Leverstock Green Road

Guide Price £725,000

- Ref: BM:0526
  REFURBISHED 4 BEDROOM
  DETACHED FARMHOUSE
- REFITTED 16ft KITCHEN with 
  REWIRED, & REPLUMBED Hacker kitchen & NEFF appliances
   THROUGHOUT
- Stunning 4 PIECE Bathroom
  16ft LOUNGE, 16ft DINING
  ROOM & 16ft BEDROOM OI
- BEDROOM 4 & adjacent SHOWER ROOM on GROUND FLOOR
- GAS FIRED HEATING TO RADIATORS
- Previous Planning Permission for SECOND DWELLING

Ref: BM:0526. A UNIOUE ONE of a KIND PROPERTY! A beautifully REFURBISHED 4 BEDROOM DETACHED home located alongside one of old Hemel Hempstead's old thoroughfares in ever popular ADEYFIELD, located on one of Hemel Hempstead's suburbs convenient for nearby Leverstock Green VILLAGE & the Town Centre. This refurbished home features a modern 16ft KITCHEN by Hacker with fitted NEFF appliances. modern 4 piece Bathroom & Shower Room. The ideal spot for COMMUTERS requiring access into London, with an easy 10 minute drive to Hemel Hempstead TRAIN STATION (28 mins into London EUSTON). Perfectly located for easy access to local schools such as Hobletts Manor Junior School around the corner this home is also convenient for senior schools in both Hemel Hempstead & nearby St Albans, whilst the A414 allows easy access to nearby motorways such as the M1 & M25, plus nearby airports such as Luton & Heathrow.