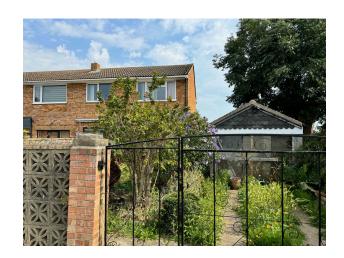

Set within a generous plot, the rear garden is established with off road parking leading to a former garage and now a great storage room. The frontage is a very generous size pretty space, mainly laid to lawn with an abundance of plant beds.