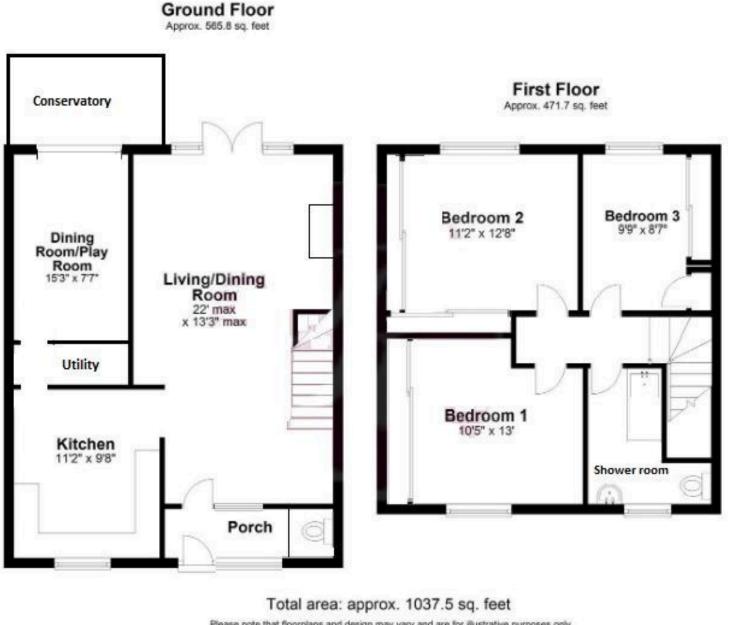

Comprising three well-proportioned bedrooms, this home is perfect for families or those looking for a retreat. The ground floor features an entrance porch with doors into the downstairs WC and generous size living area complete with parquet floor covering. The functional kitchen at the front leads to the utility and dining room at the rear. From the dining room is a conservatory overlooking the gardens. Upstairs, you'll find three comfortable bedrooms and a shower room, all ready for your creative touch.

Please note that floorplans and design may vary and are for illustrative purposes only. Plan produced using PlanUp.

eXp World UK Ltd is a registered company at Level 37, 25 Canada Square, London, E14 5LQ. Registered company number is 12016573. VAT Registration Number is 327 4120 29