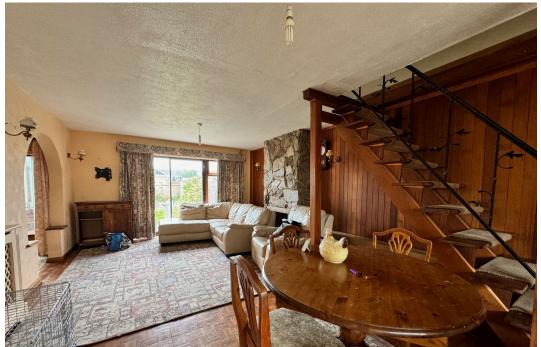

Comprising three well-proportioned bedrooms, this home is perfect for families or those looking for a retreat. The ground floor features an entrance porch with doors into the downstairs WC and generous size living area complete with parquet floor covering. The functional kitchen at the front leads to the utility and dining room at the rear. From the dining room is a conservatory overlooking the gardens. Upstairs, you'll find three comfortable bedrooms and a shower room, all ready for your creative touch.