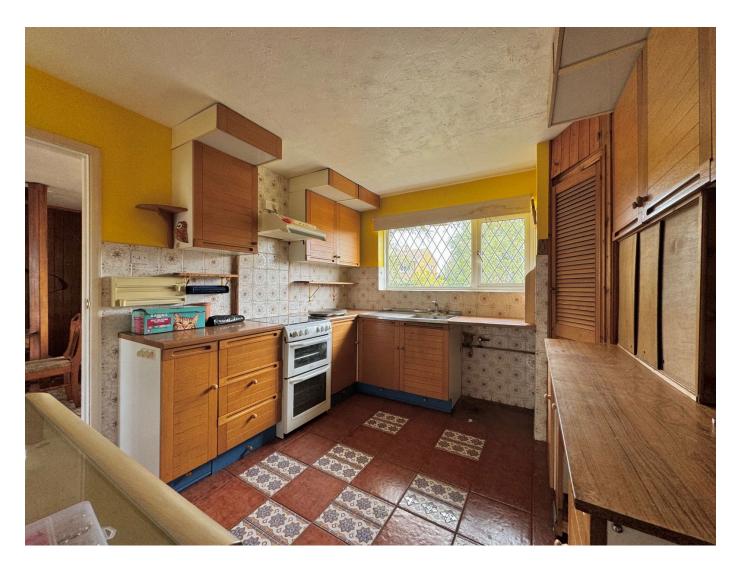

Comprising three well-proportioned bedrooms, this home is perfect for families or those looking for a retreat. The ground floor features an entrance porch with doors into the downstairs WC and generous size living area complete with parquet floor covering. The functional kitchen at the front leads to the utility and dining room at the rear. From the dining room is a conservatory overlooking the gardens. Upstairs, you'll find three comfortable bedrooms and a shower room, all ready for your creative touch.