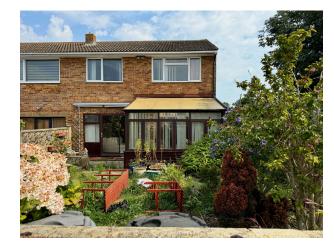

Set within a generous plot, the rear garden is established with off road parking leading to a former garage and now a great storage room. The frontage is a very generous size pretty space, mainly laid to lawn with an abundance of plant beds.