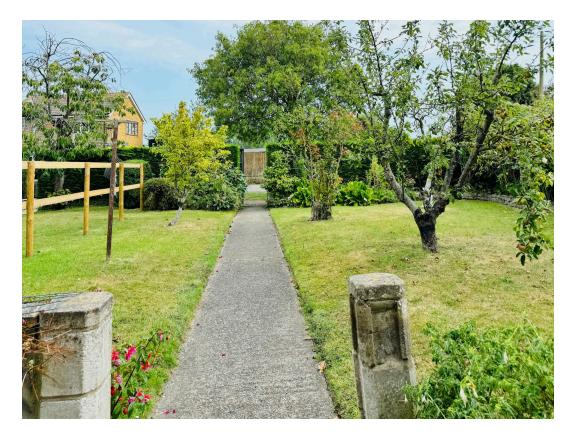

Set within a generous plot, the rear garden is established with off road parking leading to a former garage and now a great storage room. The frontage is a very generous size pretty space, mainly laid to lawn with an abundance of plant beds.