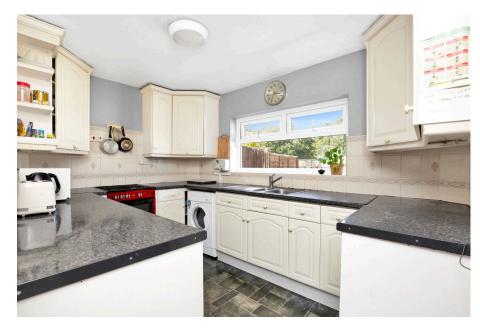

## Trefoil Crescent, Crawley, RH11 9EY

£325,000

• REF: IB0501

- Three bedroom mid terrace house
- Currently let as a four bedroom HMO
- No Chain
- Short walk to local shops, schools, transport links
- · Garage, Rear Garden
- Utility room, downstairs WC
- Open plan kitchen and dinning area
- Separate Living Room (currently used as bedroom)

REF: IB0501 Three bedroom family home currently being used as a four bedroom HMO. Ideal location and close to transport links and local shops. The property has an open plan kitchen / dining room, Rear Garden and Garage, Chain free.