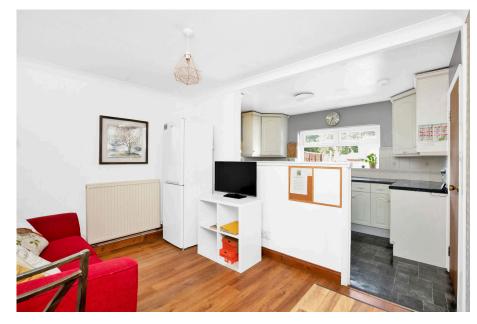

## Trefoil Crescent, Crawley, RH11 9EY

£325,000

• REF: IB0501

- Three bedroom mid terrace house
- Currently let as a four bedroom HMO
- No Chain
- Short walk to local shops, schools, transport links
- · Garage, Rear Garden
- Utility room, downstairs WC
- Open plan kitchen and dinning area
- Separate Living Room (currently used as bedroom)

REF: IB0501 Three bedroom family home currently being used as a four bedroom HMO. Ideal location and close to transport links and local shops. The property has an open plan kitchen / dining room, Rear Garden and Garage, Chain free.