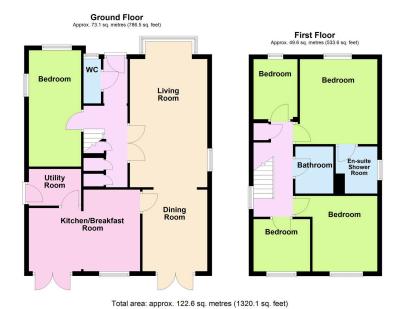

## Jasmine Close, Littlehampton, West Sussex, BN17 £475,000

Detached House

- Four/Five Bedrooms
- Three/Four Reception Rooms Bright Rear Garden
- Beautifully Presented
- Utility Room
- Two Bathrooms Three W/ C's
- \*\*Please Quote REF:LQ0290\*\*

Annex Potential

• Council Tax - F/EPC - C

We are delighted to bring to market this fantastic sized four/five bedroom detached family home situated on Littlehampton/Rustington Boarder. On sought after Marlborough Place, within walking distance to Rustington Village this large home is situated at the end of a cul de sac in a very quiet location. Local transport links a short walk away also.

Benefits include off road parking for two cars, large South aspect lounge, Kitchen breakfast room, separate utility room and a beautifully designed rear garden. The flow of the property is second to none and feels bright & airy throughout.