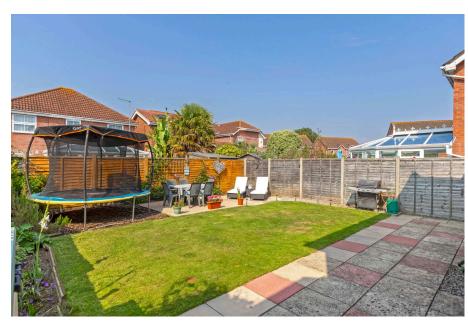

Benefits include off road parking for two cars, large South aspect lounge, Kitchen breakfast room, separate utility room and a beautifully designed rear garden. The flow of the property is second to none and feels bright & airy throughout.