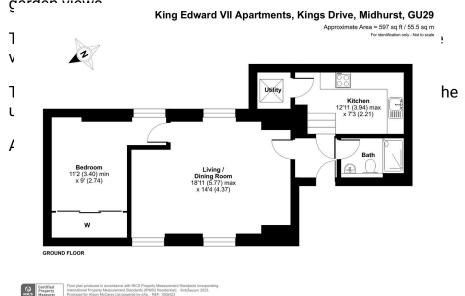

## King Edward VII Apartments, Midhurst, West Sussex

Guide Price £280,000

- Central location in main prestigious building of King Edward VII Estate
- Use of indoor swimming pool, steam room,gym and nearby guest suite for family
- &xinienvise secure underground parking space
- Close to Haslemere mainline railway station, Midhurst, Cowdray Park & Petworth
- Adjacent utility area next to kitchen

A stylish and elegant one bedroom apartment offered with no onward chain, which will appeal to a variety of buyers. Superbly located in the main building this apartment is close to the main entrance with concierge service and direct lift access to the apartment's front door.

With a stylish fitted kitchen featuring premium Siemens integrated appliances, stone worktops and space for a breakfast bar stool area. There is an adjacent bright and airy utility area.

The Living area is spacious with seating and dining areas, there are pretty garden views through the lead light windows, warm toned wood flooring and Edwardian style radiators.

The Bedroom has superb fitted double depth wardrobes and