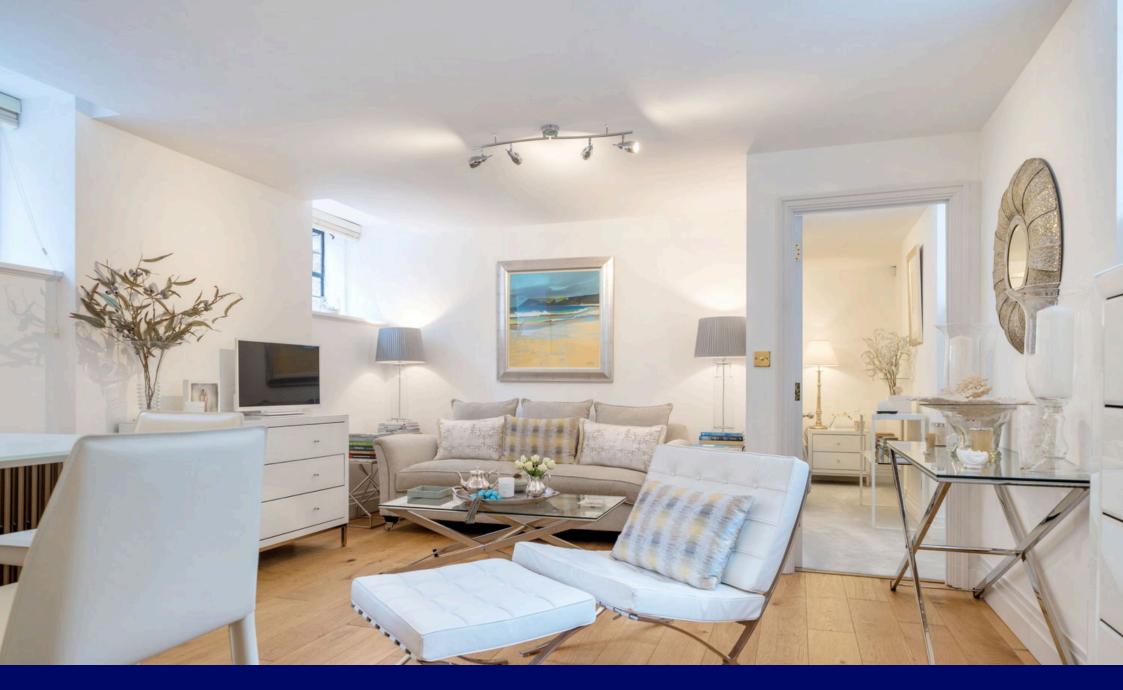

A stylish and elegant one bedroom apartment offered with no onward chain, which will appeal to a variety of buyers. Superbly located in the main building this apartment is close to the main entrance with concierge service and direct lift access to the apartment's front door.

With a stylish fitted kitchen featuring premium Siemens integrated appliances, stone worktops and space for a breakfast bar stool area. There is an adjacent bright and airy utility area.

The Living area is spacious with seating and dining areas, there are pretty garden views through the lead light windows, warm toned wood flooring and Edwardian style radiators.

The Bedroom has superb fitted double depth wardrobes and