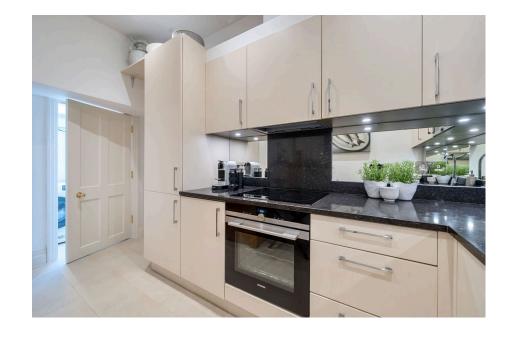

With a stylish fitted kitchen featuring premium Siemens integrated appliances, stone worktops and space for a breakfast bar stool area. There is an adjacent bright and airy utility area.

The Living area is spacious with seating and dining areas, there are pretty garden views through the lead light windows, warm toned wood flooring and Edwardian style radiators.