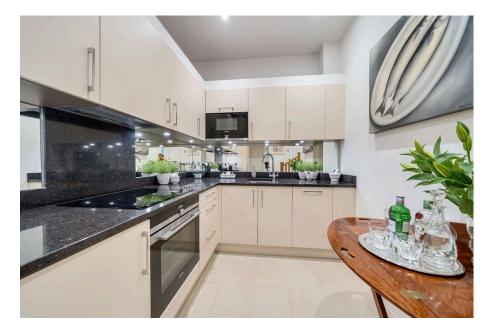

With a stylish fitted kitchen featuring premium Siemens integrated appliances, stone worktops and space for a breakfast bar stool area. There is an adjacent bright and airy utility area.

The Living area is spacious with seating and dining areas, there are pretty garden views through the lead light windows, warm toned wood flooring and Edwardian style radiators.