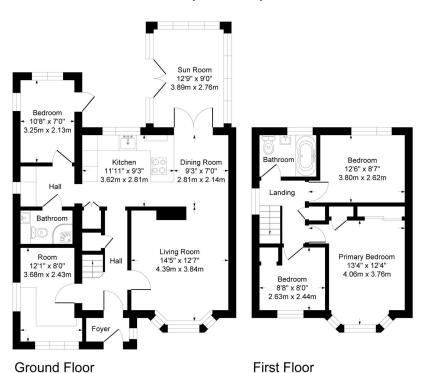

## Approximate Gross Internal Area 1274 sq ft - 118 sq m

Although every attempt has been made to ensure accuracy, all measurements are approximate.

This floorplan is for illustrative purposes only and not to scale.