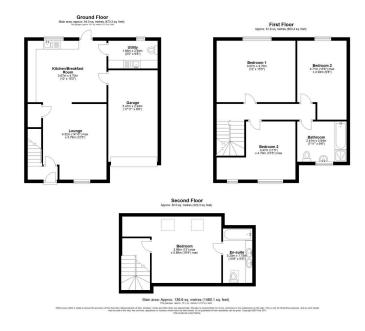

## Offers In Region Of £550,000

- Detached family home with integral garage and parking
- Newly built in 2023
- Secluded cul-de-sac location
  Open plan living downstairs
- Luxury fitted kitchen/ breakfast room
- · Downstairs cloakroom
- Four double bedrooms (Master with en-suite)
- Family bathroom

- Private rear garden
- 10 year NHBC guarantee -Property Ref: HW0762