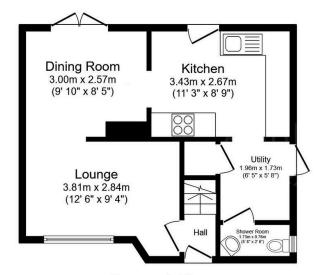

Ground Floor

Floor area 34.9 sq.m. (376 sq.ft.)

First Floor Floor area 36.3 sq.m. (391 sq.ft.)

TOTAL: 71.2 sq.m. (767 sq.ft.)

This floor plan is for illustrative purposes only. It is not drawn to scale. Any measurements, floor areas (including any total floor area), openings and orientations are approximate. No details are guaranteed, they cannot be relied upon for any purpose and do not form any part of any agreement. No liability is taken for any error, omission or misstatement. A party must rely upon it so win inspection(s). Dowered by www.Propertybox.10.