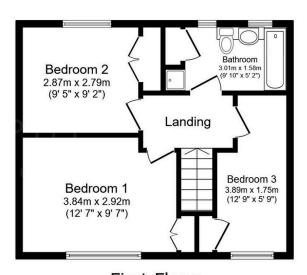

Ground Floor

Floor area 34.9 sq.m. (376 sq.ft.)

First Floor Floor area 36.3 sq.m. (391 sq.ft.)

TOTAL: 71.2 sq.m. (767 sq.ft.)

This floor plan is for illustrative purposes only. It is not drawn to scale. Any measurements, floor areas (including any total floor area), openings and orientations are approximate. No details are guaranteed, they cannot be relied upon for any purpose and do not form any part of any agreement. No liability is taken for any error, omission or misstatement. A party must rely upon it so win inspection(s). Dowered by www.Propertybox.10.