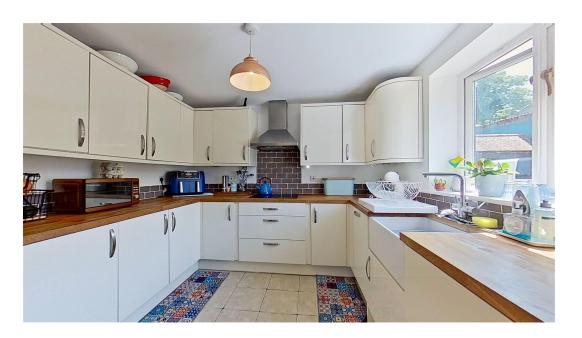

Internally - The accommodation to the ground floor comprises entrance hall, downstairs Cloakroom, Quality fitted Kitchen, generous size lounge/diner with French doors overlooking the garden. the property also boats wooden floor and a log burning stove for maximum family comfort. The first floor has two bedrooms both benefitting from en-suite facilities and built in wardrobes the master having a walk-in wardrobe too. There is a further staircase to the second floor leading to the third bedroom and storage room. The bedroom boasts an en-suite bathroom.