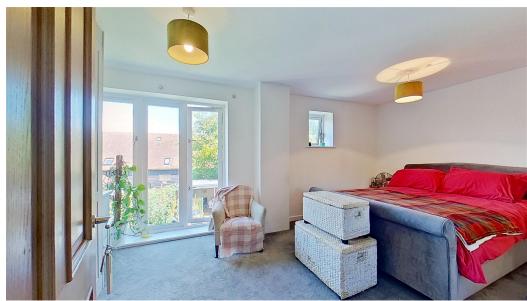

Internally - The accommodation to the ground floor comprises entrance hall, downstairs Cloakroom, Quality fitted Kitchen, generous size lounge/diner with French doors overlooking the garden. the property also boats wooden floor and a log burning stove for maximum family comfort. The first floor has two bedrooms both benefitting from en-suite facilities and built in wardrobes the master having a walk-in wardrobe too. There is a further staircase to the second floor leading to the third bedroom and storage room. The bedroom boasts an en-suite bathroom.