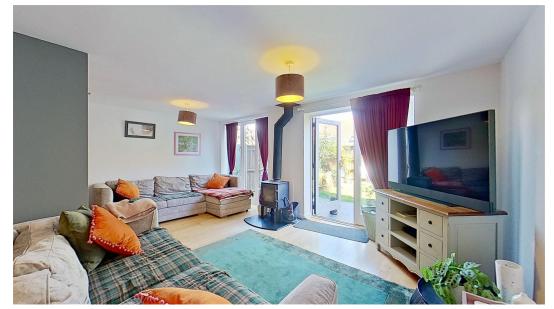

Internally - The accommodation to the ground floor comprises entrance hall, downstairs Cloakroom, Quality fitted Kitchen, generous size lounge/diner with French doors overlooking the garden. the property also boats wooden floor and a log burning stove for maximum family comfort. The first floor has two bedrooms both benefitting from en-suite facilities and built in wardrobes the master having a walk-in wardrobe too. There is a further staircase to the second floor leading to the third bedroom and storage room. The bedroom boasts an en-suite bathroom.