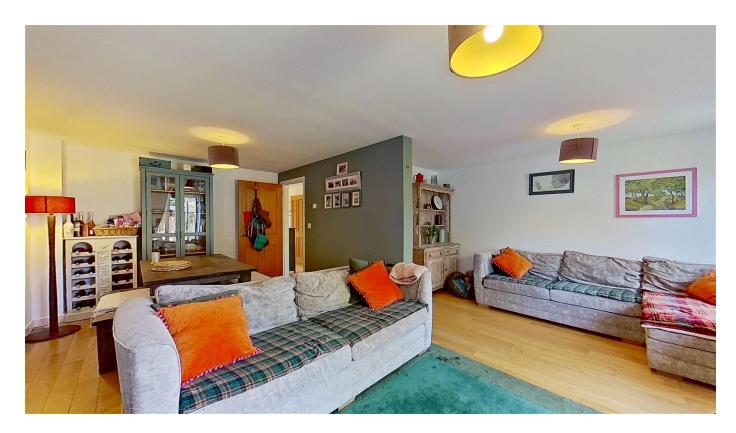

Internally - The accommodation to the ground floor comprises entrance hall, downstairs Cloakroom, Quality fitted Kitchen, generous size lounge/diner with French doors overlooking the garden. the property also boats wooden floor and a log burning stove for maximum family comfort. The first floor has two bedrooms both benefitting from en-suite facilities and built in wardrobes the master having a walk-in wardrobe too. There is a further staircase to the second floor leading to the third bedroom and storage room. The bedroom boasts an en-suite bathroom.