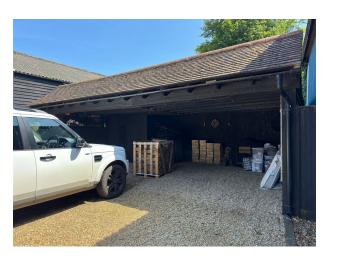

**Outside** - The landscaped sunny rear garden is ideal for entertaining friends & Family, this idyllic location has a communal pond with ducks and wildlife in abundance. Further benefits include oak framed car port and additional parking bay at the side of the house along with parking for guests.