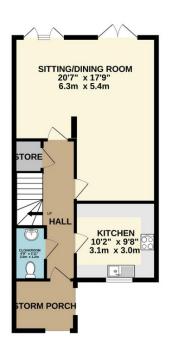

Internally - The accommodation to the ground floor comprises entrance hall, downstairs Cloakroom, Quality fitted Kitchen, generous size lounge/diner with French doors overlooking the garden. the property also boats wooden floor and a log burning stove for maximum family comfort. The first floor has two bedrooms both benefitting from en-suite facilities and built in wardrobes the master having a walk-in wardrobe too. There is a further staircase to the second floor leading to the third bedroom and storage room. The bedroom boasts an en-suite bathroom.