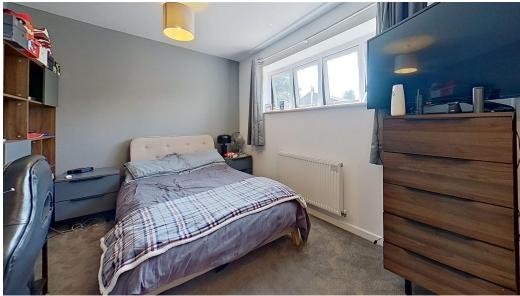

Internally - The accommodation to the ground floor comprises entrance hall, downstairs Cloakroom, Quality fitted Kitchen, generous size lounge/diner with French doors overlooking the garden. the property also boats wooden floor and a log burning stove for maximum family comfort. The first floor has two bedrooms both benefitting from en-suite facilities and built in wardrobes the master having a walk-in wardrobe too. There is a further staircase to the second floor leading to the third bedroom and storage room. The bedroom boasts an en-suite bathroom.