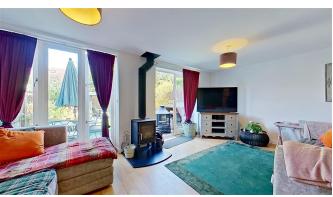

Internally - The accommodation to the ground floor comprises entrance hall, downstairs Cloakroom, Quality fitted Kitchen, generous size lounge/diner with French doors overlooking the garden. the property also boats wooden floor and a log burning stove for maximum family comfort. The first floor has two bedrooms both benefitting from en-suite facilities and built in wardrobes the master having a walk-in wardrobe too. There is a further staircase to the second floor leading to the third bedroom and storage room. The bedroom boasts an en-suite bathroom.

**Outside** - The landscaped sunny rear garden is ideal for entertaining friends & Family, this idyllic location has a communal pond with ducks and wildlife in abundance. Further benefits include oak framed car port and additional parking bay at the side of the house along with parking for guests.