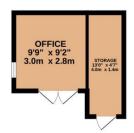

The Garden Office is fully loaded and adds greatly to the property by creating extra space, could serve a number of uses, particuarly for anyone working from home.

TOTAL FLOOR AREA: 1618 sq.ft. (150.3 sq.m.) approx.