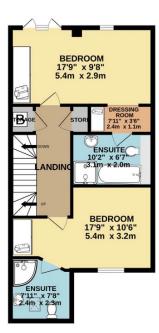

Internally - The accommodation to the ground floor comprises entrance hall, downstairs Cloakroom, Quality fitted Kitchen, generous size lounge/diner with French doors overlooking the garden. the property also boats wooden floor and a log burning stove for maximum family comfort. The first floor has two bedrooms both benefitting from en-suite facilities and built in wardrobes the master having a walk-in wardrobe too. There is a further staircase to the second floor leading to the third bedroom and storage room. The bedroom boasts an en-suite bathroom.