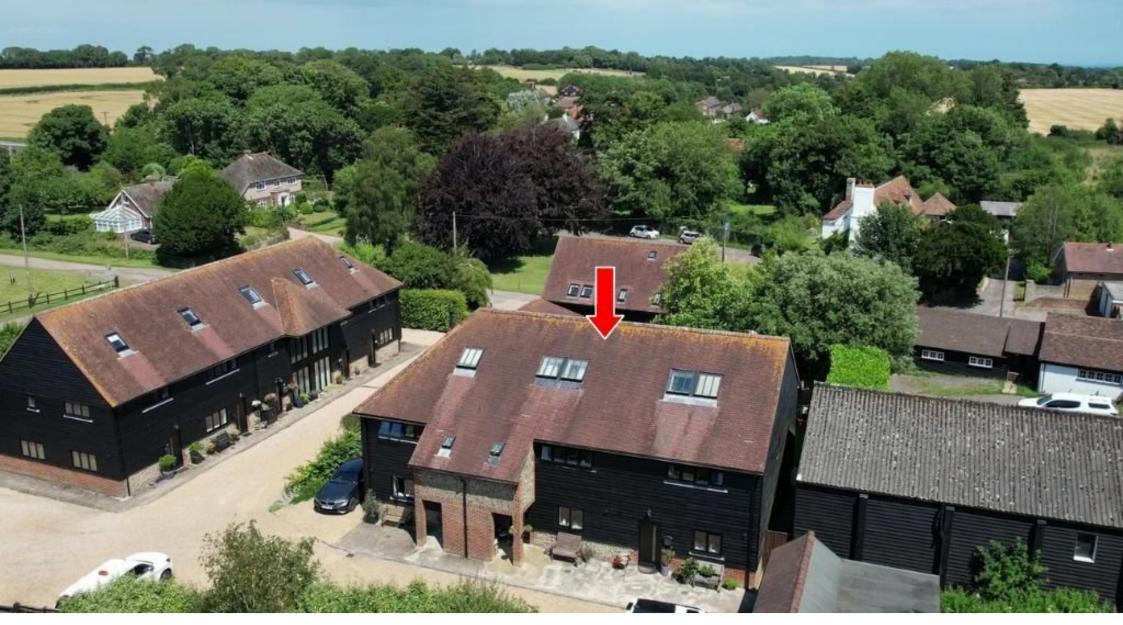

## 8, Church Farm Mews The Street, East Langdon

This deceptively spacious mews house, forms part of an exclusive barn style courtyard developed in 2008 and is situated in the sought after and pretty historic village of East Langdon and was designed and built to sympathetically blend in with neighbouring period properties. The development boasts character in abundance and will surely attract a variety of purchasers. Please quote reference DM0223