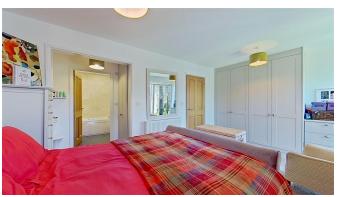

Internally - The accommodation to the ground floor comprises entrance hall, downstairs Cloakroom, Quality fitted Kitchen, generous size lounge/diner with French doors overlooking the garden. the property also boats wooden floor and a log burning stove for maximum family comfort. The first floor has two bedrooms both benefitting from en-suite facilities and built in wardrobes the master having a walk-in wardrobe too. There is a further staircase to the second floor leading to the third bedroom and storage room. The bedroom boasts an en-suite bathroom.