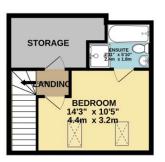

Internally - The accommodation to the ground floor comprises entrance hall, downstairs Cloakroom, Quality fitted Kitchen, generous size lounge/diner with French doors overlooking the garden. the property also boats wooden floor and a log burning stove for maximum family comfort. The first floor has two bedrooms both benefitting from en-suite facilities and built in wardrobes the master having a walk-in wardrobe too. There is a further staircase to the second floor leading to the third bedroom and storage room. The bedroom boasts an en-suite bathroom.