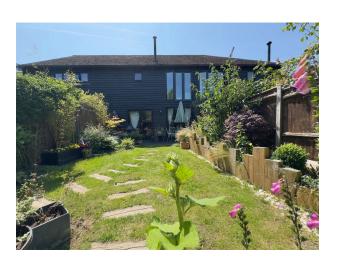

**Outside** - The landscaped sunny rear garden is ideal for entertaining friends & Family, this idyllic location has a communal pond with ducks and wildlife in abundance. Further benefits include oak framed car port and additional parking bay at the side of the house along with parking for guests.