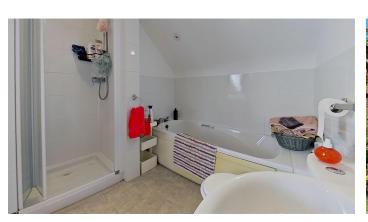

Internally - The accommodation to the ground floor comprises entrance hall, downstairs Cloakroom, Quality fitted Kitchen, generous size lounge/diner with French doors overlooking the garden. the property also boats wooden floor and a log burning stove for maximum family comfort. The first floor has two bedrooms both benefitting from en-suite facilities and built in wardrobes the master having a walk-in wardrobe too. There is a further staircase to the second floor leading to the third bedroom and storage room. The bedroom boasts an en-suite bathroom.