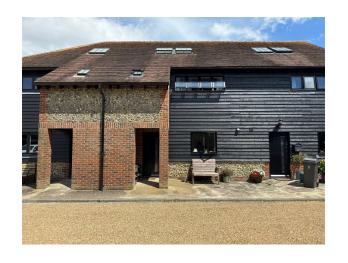

## 8, Church Farm Mews The Street, East Langdon

This deceptively spacious mews house, forms part of an exclusive barn style courtyard developed in 2008 and is situated in the sought after and pretty historic village of East Langdon and was designed and built to sympathetically blend in with neighbouring period properties. The development boasts character in abundance and will surely attract a variety of purchasers. Please quote reference DM0223