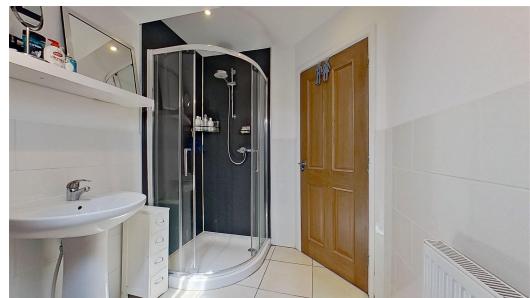

Internally - The accommodation to the ground floor comprises entrance hall, downstairs Cloakroom, Quality fitted Kitchen, generous size lounge/diner with French doors overlooking the garden. the property also boats wooden floor and a log burning stove for maximum family comfort. The first floor has two bedrooms both benefitting from en-suite facilities and built in wardrobes the master having a walk-in wardrobe too. There is a further staircase to the second floor leading to the third bedroom and storage room. The bedroom boasts an en-suite bathroom.