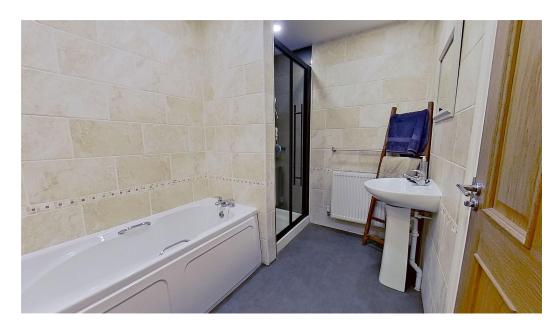

Internally - The accommodation to the ground floor comprises entrance hall, downstairs Cloakroom, Quality fitted Kitchen, generous size lounge/diner with French doors overlooking the garden. the property also boats wooden floor and a log burning stove for maximum family comfort. The first floor has two bedrooms both benefitting from en-suite facilities and built in wardrobes the master having a walk-in wardrobe too. There is a further staircase to the second floor leading to the third bedroom and storage room. The bedroom boasts an en-suite bathroom.