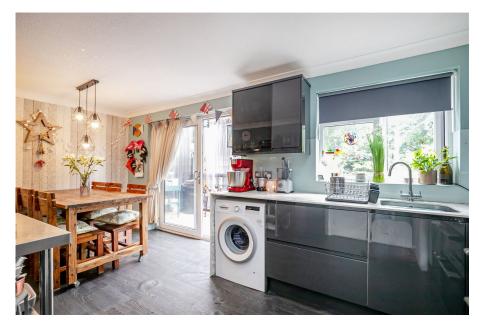

The kitchen has a fully fitted kitchen/ diner and for anyone that enjoys cooking the range oven will have you cooking up a storm!

The dining area of the kitchen opens onto a terrace which during the winter has a temporary conservatory attachment and steps lead down into the garden area.