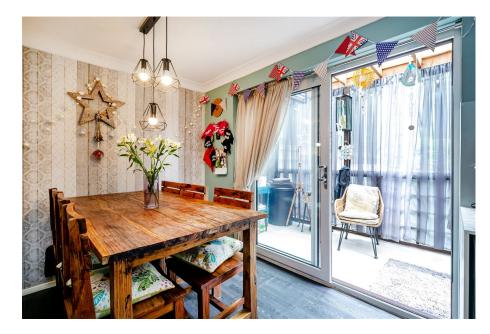

The kitchen has a fully fitted kitchen/ diner and for anyone that enjoys cooking the range oven will have you cooking up a storm!

The dining area of the kitchen opens onto a terrace which during the winter has a temporary conservatory attachment and steps lead down into the garden area.