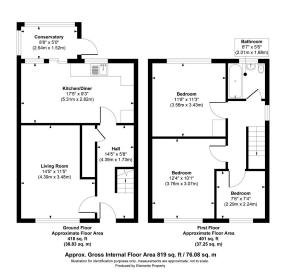

NANCY BRODRICK-LECAUDEY

£345,000

This 3 Bedroom semi detached house is situated on a quiet residential road in the heart of Heathfield and is in excellent condition throughout. On the ground floor is a large living room with brand new media wall and electric fireplace.

The kitchen has a fully fitted kitchen/ diner and for anyone that enjoys cooking the range oven will have you cooking up a storm!

The dining area of the kitchen opens onto a terrace which during the winter has a temporary conservatory attachment and steps lead down into the garden area.

Upstairs within the house are three bedrooms, all with built in wardrobes and a family bathroom with bath, screen and overhead shower.