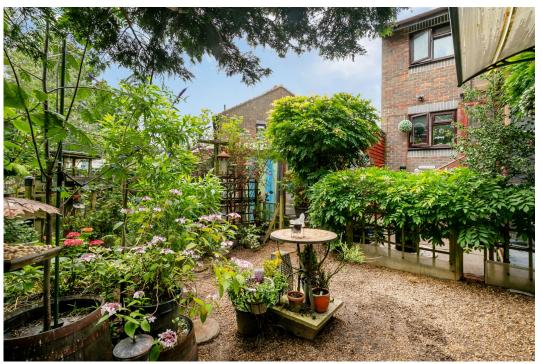

## **OUTSIDE SPACE**

To the front of the house are two well presented raised beds with small shrubs and plants, delineated by a gravel border. There is a shared driveway with space for two vehicles. There is also access from the front to the original garage which has been converted into a workshop/ storage space. This would be an ideal space with for a home office or studio.

There is also a covered area over a large hot tub and an additional shed currently used as wood storage and garden shed.