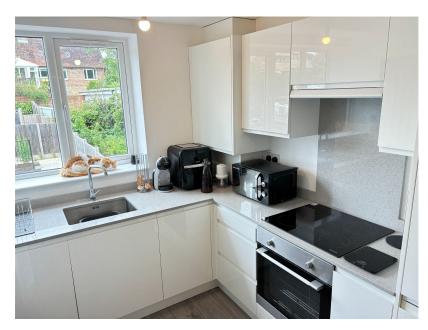

## 160 Cotterells Guide Price £200,000

- Reference: BM 0526
- NEW BUILD development
- Gas Fired Heating to Radiator 
  Modern 3 piece Shower Room
- Modern Fitted Kitchen with Built in Appliances
- Parking Permit Available

- One Bedroom One of a KInd **Duplex Flat**
- UPVC Double Glazing throughout
- - Viessmann Combi Boiler
- No Sales Chain

Ref: BM:0526. New Quirky ONE BED DUPLEX FLAT with PRIVATE PATIO overlooking nearby Water Gardens & Town Centre! An unusual & rarely available ONE BEDROOM home just two minutes away from the TOWN CENTRE across the neighbouring park & Grand Union canal. Tucked away in this sought-after location in Hemel Hempstead. The perfect spot for busy commuters hankering after some Green space, but with a 20 minute walk to Hemel Hempstead TRAIN STATION (25 mins into London EUSTON) or 5-minute walk into the town centre. This flat benefits from a modern, 'Veissmann' combi gas boiler, UPVC double glazing, a fitted Kitchen & 3 piece Shower Room. The modern shopping street is on your doorstep & the historic High Street is a leisuirely 15 minute walk away, local retail park are a short walk along the nearby canal. Available with NO SALES CHAIN.