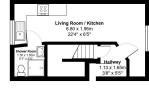

with PRIVATE PATIO overlooking nearby Water Gardens & Town Centre! An unusual & rarely available ONE BEDROOM home just two minutes away from the TOWN CENTRE across the neighbouring park & Grand Union canal. Tucked away in this sought-after location in Hemel Hempstead. The perfect spot for busy commuters hankering after some Green space, but with a 20 minute walk to Hemel Hempstead TRAIN STATION (25 mins into London EUSTON) or 5-minute walk into the town centre. This flat benefits from a modern, 'Veissmann' combi gas boiler, UPVC double glazing, a fitted Kitchen & 3 piece Shower Room. The modern shopping street is on your doorstep & the historic High Street is a leisuirely 15 minute walk away, local retail park are a short walk along the nearby canal. Available with NO SALES CHAIN.









Ground Floor



Total Area: 44.5 m<sup>2</sup> ... 479 ft<sup>2</sup>