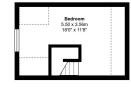

TIO overlooking nearby Water Gardens & Town Centre! An unusual & rarely available ONE BEDROOM home just two minutes away from the TOWN CENTRE across the neighbouring park & Grand Union canal. Tucked away in this sought-after location in Hemel Hempstead. The perfect spot for busy commuters hankering after some Green space, but with a 20 minute walk to Hemel Hempstead TRAIN STATION (25 mins into London EUSTON) or 5-minute walk into the town centre. This flat benefits from a modern, 'Veissmann' combi gas boiler, UPVC double glazing, a fitted Kitchen & 3 piece Shower Room. The modern shopping street is on your doorstep & the historic High Street is a leisuirely 15 minute walk away, local retail park are a short walk along the nearby canal. Available with NO SALES CHAIN.









Ground Floor



Total Area: 44.5 m<sup>2</sup> ... 479 ft<sup>2</sup>