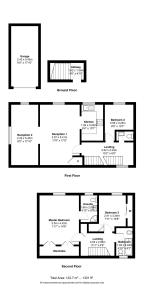

LINDSAY McRAE

@ lindsay.mcrae@exp.uk.com

lindsaymcrae.exp.uk.com

07971 796 225

Enjoy the Silence in this popular Courtyard development. A LARGE 3 BEDROOM DUAL ASPECT duplex maisonette with GARAGE - located near the Grand Union CANAL & tucked away behind the High Street right at the heart of everything & only a few minutes walk away from APSLEY TRAIN STATION (London Euston 28 mins). Apsley Lock MARINA with its waterside restaurants & the nearby Retail Park are also nearby. Features include 2 RECEPTION ROOMS, 2 BATHROOMS, 3 BEDROOMS, a CLOAKROOM, electric heating & REFITTED Kitchen which features eye & base level units with rolltop work surfaces, & UPVC DOUBLE GLAZING. The surrounding area offers access to good schooling such as Longdean Secondary Modern & Kings Langley Secondary, whilst a good range of primary schools are within walking distance. Hemel Hempstead benefits from good road links with easy access to motorways. Enjoy exploring the local area with the nearby parks. Book your VIEWING NOW!