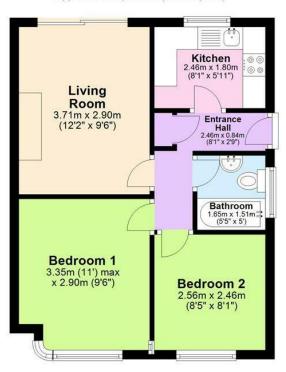

### GUIDE PRICE £250,000 - £260,000

This 2 bedroom first floor maisonette would make an ideal first time buy or investment property. Ideally located within walking distance of both Barnehurst, Slade Green and Erith stations with easy access to the Elizabeth Line. This property comprises of entrance hall, lounge, kitchen, 2 bedrooms and family bathroom. The property has Gas central Heating and double glazed windows and benefits from a large private rear garden.

### **Ground Floor**

Approx. 38.9 sq. metres (418.5 sq. feet)

Total area: approx. 38.9 sq. metres (418.5 sq. feet)