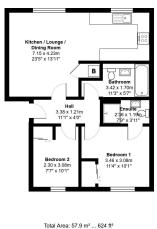

## Wharf Way, Hunton Bridge, Kings Langley, WD4 8FL

Guide Price £315,000

**2 2 2 3** 1

- Reference: BM 0526
- 2 BEDROOM GROUND FLOOR APARTMENT
- UPVC DOUBLE GLAZING & GAS FIRED HEATING
- 985 YEAR LEASE REMAINING
- EN SUITE to MASTER BEDROOM
- CANALSIDE WATER FRONT DEVELOPMENT
- WALKING DISTANCE OF KINGS LANGLEY TRAIN STATION
- CLOSE TO VILLAGE HIGH STREET
- ALLOCATED PARKING SPACE
- NO SALES CHAIN