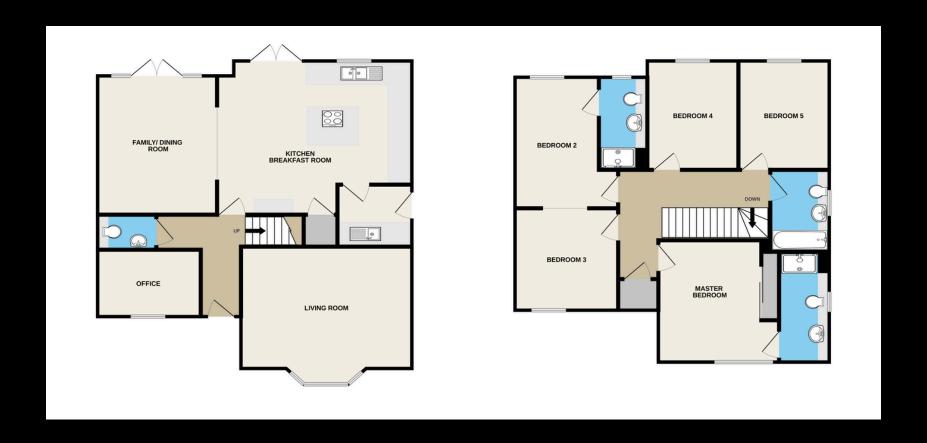

## **Ground Floor**

Hallway

Cloakroom

Living Room - 16'3 x 14'3 into bay window

Kitchen/Breakfast Room - 18'7 x 14'8

Utility Room

Dining/Family Room - 13'3 x 11'5

Study/Home Office - 9'10 x 6'5

## First Floor

Landing

Master Bedroom - 11'8 x 11'2

Ensuite

Bedroom2 - 12'6 x 9'6

Ensuite

Bedroom3 - 12'1 x 9'11

Bedroom4 - 10'5 x 8'8

Bedroom5 - 10'5 x 8'8

Bathroom

## Outside

Garden

Double Car Barn - 20'9 x 19'3

Spacious Driveway