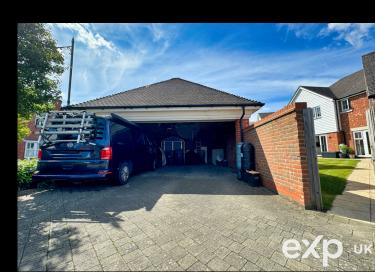

The Garden is a lovely size, just right for those who like to enjoy some outdoor space without the need for constant maintenance and you won't struggle to entertain the children with the Waterloo play park, Kings Hill cricket field and sports park all within a short walk from the home. Another huge noteworthy feature of this property would be the private parking that comes with it. Of the *Kensington* design, only two of the five which were built had double car barns and double width driveways and this property is one of those two - super convenient for when guests come to visit or for when children become of driving age.

## Outside

Garden

Double Car Barn - 20'9 x 19'3

Spacious Driveway