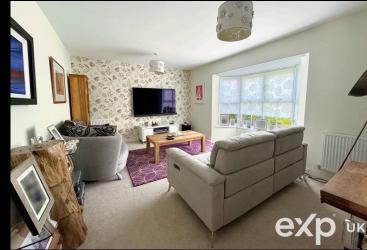

The home spans in excess of 1,700sqft and is an exceptional example of a spacious, forever family home which is presented in fantastic condition throughout. A wonderful refitted Kitchen/Breakfast room creates the perfect central hub for the entire family and with a separate Living Room, Dining/Family Room and home Office come Study, there is plenty of space for everyone. A ground floor Cloakroom, Utility Room and five first floor double Bedrooms along with two Ensuite Shower Rooms & main Bathroom, complete the internal layout.

## **Ground Floor**

Hallway

Cloakroom

Living Room - 16'3 x 14'3 into bay window

Kitchen/Breakfast Room - 18'7 x 14'8

Utility Room

Dining/Family Room - 13'3 x 11'5

Study/Home Office - 9'10 x 6'5