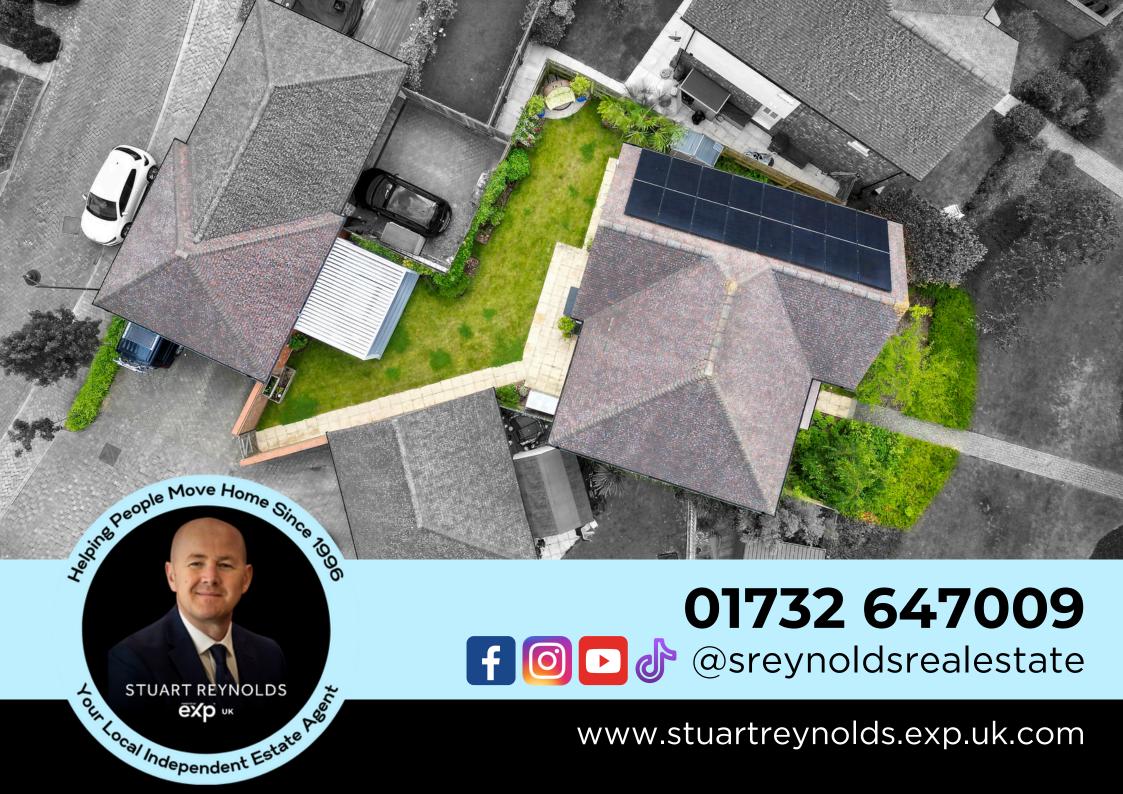

The Garden is a lovely size, just right for those who like to enjoy some outdoor space without the need for constant maintenance and you won't struggle to entertain the children with the Waterloo play park, Kings Hill cricket field and sports park all within a short walk from the home. Another huge noteworthy feature of this property would be the private parking that comes with it. Of the *Kensington* design, only two of the five which were built had double car barns and double width driveways and this property is one of those two - super convenient for when guests come to visit or for when children become of driving age.

## Outside

Garden

Double Car Barn - 20'9 x 19'3

Spacious Driveway