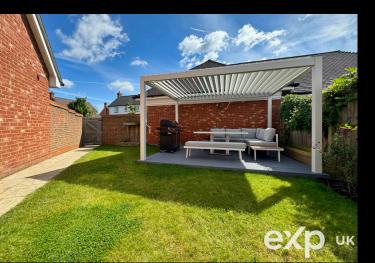

The Garden is a lovely size, just right for those who like to enjoy some outdoor space without the need for constant maintenance and you won't struggle to entertain the children with the Waterloo play park, Kings Hill cricket field and sports park all within a short walk from the home. Another huge noteworthy feature of this property would be the private parking that comes with it. Of the *Kensington* design, only two of the five which were built had double car barns and double width driveways and this property is one of those two - super convenient for when guests come to visit or for when children become of driving age.

## Outside

Garden

Double Car Barn - 20'9 x 19'3

Spacious Driveway