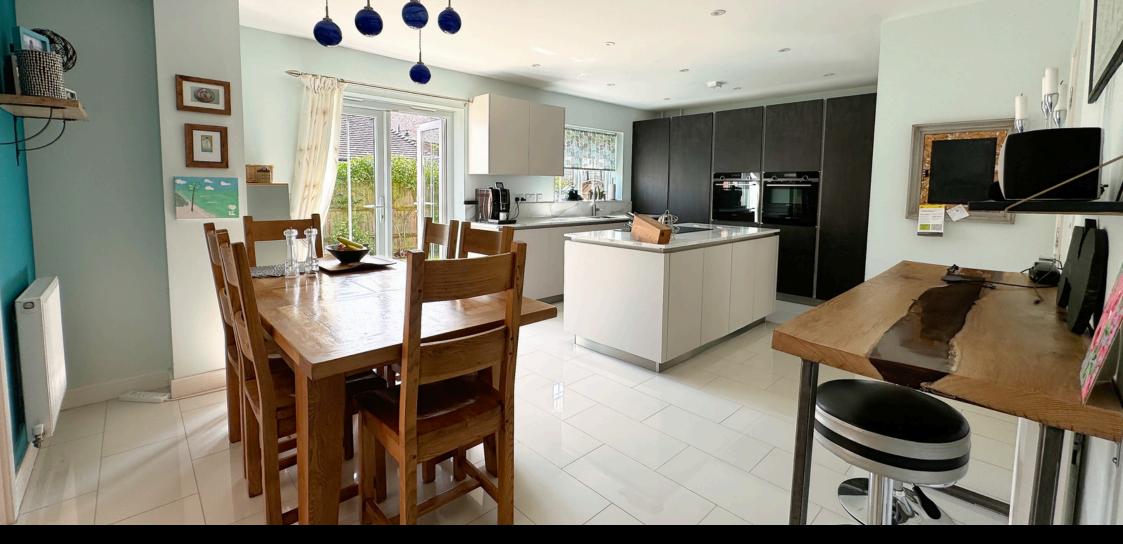

The home spans in excess of 1,700sqft and is an exceptional example of a spacious, forever family home which is presented in fantastic condition throughout. A wonderful refitted Kitchen/Breakfast room creates the perfect central hub for the entire family and with a separate Living Room, Dining/Family Room and home Office come Study, there is plenty of space for everyone. A ground floor Cloakroom, Utility Room and five first floor double Bedrooms along with two Ensuite Shower Rooms & main Bathroom, complete the internal layout.

## **Ground Floor**

Hallway

Cloakroom

Living Room - 16'3 x 14'3 into bay window

Kitchen/Breakfast Room - 18'7 x 14'8

Utility Room

Dining/Family Room - 13'3 x 11'5

Study/Home Office - 9'10 x 6'5