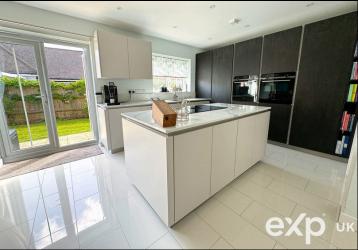

The home spans in excess of 1,700sqft and is an exceptional example of a spacious, forever family home which is presented in fantastic condition throughout. A wonderful refitted Kitchen/Breakfast room creates the perfect central hub for the entire family and with a separate Living Room, Dining/Family Room and home Office come Study, there is plenty of space for everyone. A ground floor Cloakroom, Utility Room and five first floor double Bedrooms along with two Ensuite Shower Rooms & main Bathroom, complete the internal layout.

## **Ground Floor**

Hallway

Cloakroom

Living Room - 16'3 x 14'3 into bay window

Kitchen/Breakfast Room - 18'7 x 14'8

Utility Room

Dining/Family Room - 13'3 x 11'5

Study/Home Office - 9'10 x 6'5