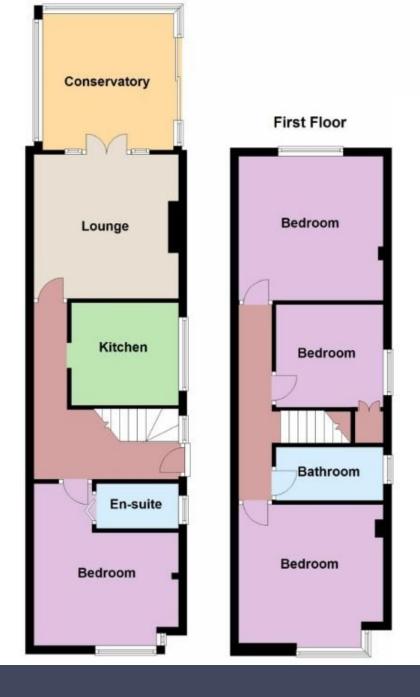

## 20 Wardour Close

NO CHAIN! Welcome to Wardour Close, Broadstairs – a charming and versatile 4-bedroom semi-detached home, ideally situated in the heart of town. Perfectly blending convenience and comfort, this property offers a unique opportunity for those looking to capitalize on Airbnb potential or simply seeking a generous family residence.

## **Key Features:**

- Prime Location: Nestled in the heart of Broadstairs, this home is just moments away from the bustling high street and the picturesque Viking Bay seafront. Enjoy easy access to local shops, cafes, and restaurants, as well as stunning coastal views and sandy beaches.
- Versatile Living Spaces: The property boasts four wellappointed bedrooms, including a convenient downstairs bedroom with an ensuite showeroom. This feature makes it ideal for guests or multi-generational living, enhancing its appeal as a part-time Airbnb rental.
- Spacious Interiors: The home offers generous living spaces, including a living room, a modern kitchen with ample storage, and a great size conservatory perfect for family meals and entertaining.
- Outdoor Space: The semi-detached design provides a private garden, perfect for relaxing or hosting outdoor gatherings.
- Community and Convenience: Located in a friendly and vibrant neighborhood, Wardour Close offers the best of Broadstairs living. Proximity to schools, parks, and transport links ensures that all your daily needs are met.

## **GROUND FLOOR**

Kitchen: 8'05" (2.57m) x 7'06" (2.29m)

Lounge: 11'05" (3.48m) x 11'04" (3.45m) Conservatory: 11'05" (3.48m) x 11'05" (3.48m)