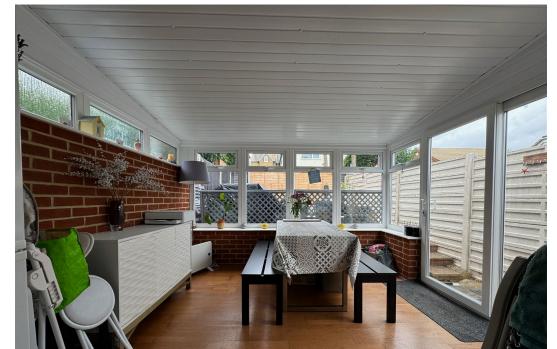

## **Key Features:**

- Prime Location: Nestled in the heart of Broadstairs, this home is just moments away from the bustling high street and the picturesque Viking Bay seafront. Enjoy easy access to local shops, cafes, and restaurants, as well as stunning coastal views and sandy beaches.
- Versatile Living Spaces: The property boasts four wellappointed bedrooms, including a convenient downstairs bedroom with an ensuite showeroom. This feature makes it ideal for guests or multi-generational living, enhancing its appeal as a part-time Airbnb rental.
- Spacious Interiors: The home offers generous living spaces, including a living room, a modern kitchen with ample storage, and a great size conservatory perfect for family meals and entertaining.
- Outdoor Space: The semi-detached design provides a private garden, perfect for relaxing or hosting outdoor gatherings.
- Community and Convenience: Located in a friendly and vibrant neighborhood, Wardour Close offers the best of Broadstairs living. Proximity to schools, parks, and transport links ensures that all your daily needs are met.

## **GROUND FLOOR**

Kitchen: 8'05" (2.57m) x 7'06" (2.29m)

Lounge: 11'05" (3.48m) x 11'04" (3.45m) Conservatory: 11'05" (3.48m) x 11'05" (3.48m)