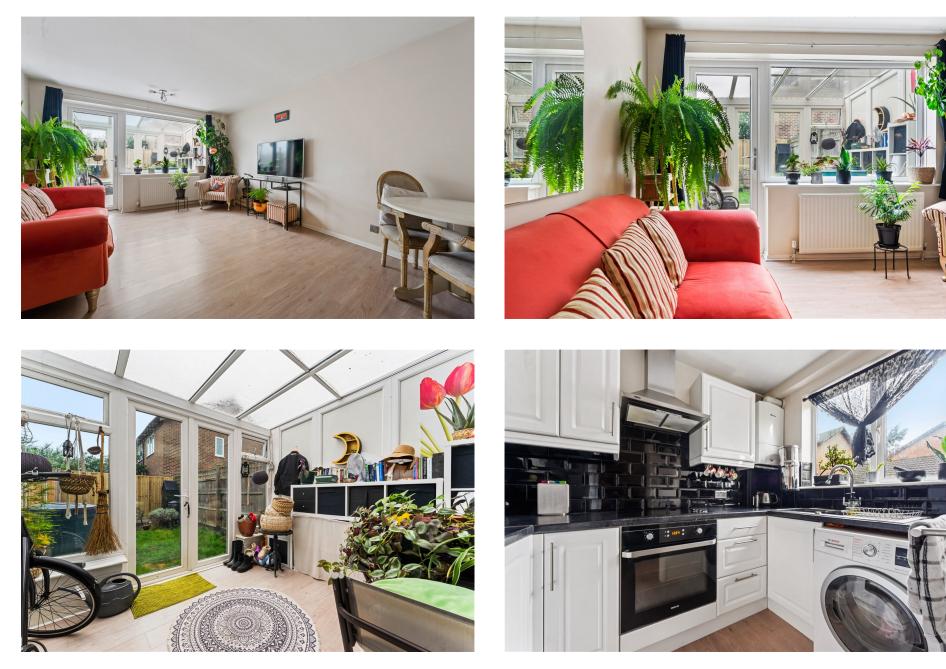

- 2 Bedroom terraced property Through lounge
- Fitted kitchen
- Conservatory
- close to amenities
- Freehold

- Gas central heating
- Double glazed
- Cul-de-sac location
- Council tax band D,£2141 p/a

eXp World UK Ltd is a registered company at Corporation Service Company (UK) Limited, 5 Churchill Place, 10th Floor, London, United Kingdom, E14 5HU. Registered company number is 12016573. VAT Registration Number is 327 4120 29