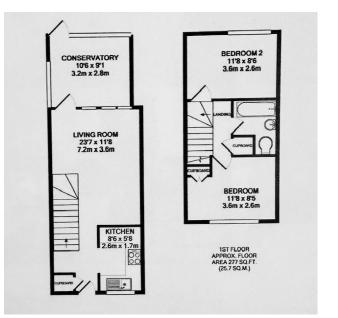

## Stevens Close, Hampton, TW12 3YW £425,000

🍋 2 🚰 1 🚍 1

REF-JHK0700.Pleased to offer to the market this 2 bedroom terraced cottage,Stevens Close is a quiet residential cut-de-sac in Hampton, conveniently positioned close to Hampton High Street (with its array of shops and cafes), Twickenham High Street and also Teddington, Kingston and Hounslow for more advanced shopping and entertainment.Many good and reputable schools are within easy reach, such as Hampton Boys and LEH Private Schools, Hampton Juniors, Carlisle Primary, Hampton High Secondary, Buckingham Primary state schools. Well known Hampton Common Grounds are only a short walk away.For commuters multiple bus routes are available nearby, Hampton Main Line Station short distance away (40 mins to London Waterloo). Motorists can benefit from easy access to A316, M3, M4 and M25.INTERNAL VIEWING HIGHLY RECOMMENDED.

- 2 Bedroom terraced property Through lounge
- Fitted kitchen
- Conservatory
- close to amenities
- Freehold

- Gas central heating
- Double glazed
- Cul-de-sac location
- Council tax band D,£2141 p/a

eXp World UK Ltd is a registered company at Corporation Service Company (UK) Limited, 5 Churchill Place, 10th Floor, London, United Kingdom, E14 5HU. Registered company number is 12016573. VAT Registration Number is 327 4120 29