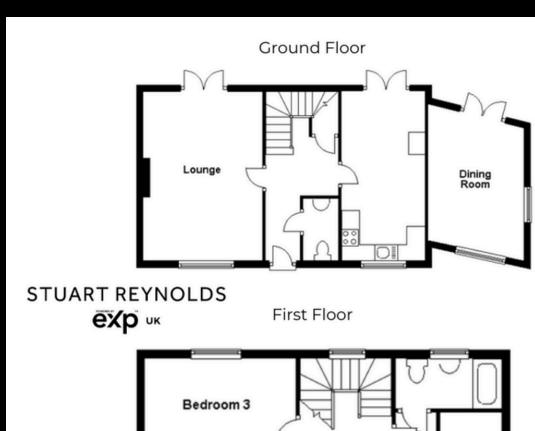

## **Ground Floor**

Hallway Cloakroom Lounge - 17 x 12 Kitchen - 17 x 8'3

Dining Room - 12'9 x 11'9 (at widest point)

Spanning circa 1,100 square feet, the home boasts an excellent layout and flow, providing ample space and practicality together with charming features such as open fireplace and characterful sash style windows. The generous hallway opens into a dual-aspect living room, as well as a remodeled, contemporary kitchen that features an open-plan design which adjoins the separate dining room. A ground floor cloakroom, three first floor double bedrooms, family bathroom and ensuite shower room complete the layout.