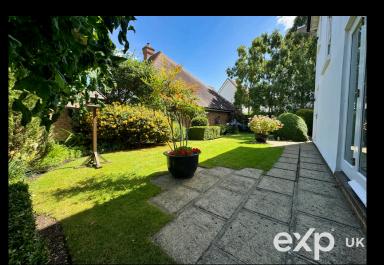

The decorative picket fencing at the front and clever, external landscaping give this home a distinctive cottage feel, setting it apart from the surrounding properties. The property features a generously sized single garage and additional space for parking another vehicle. Double gates lead to an expansive courtyard garden at the side of the house, offering the possibility to create a further driveway should the need arise.

## Outside

Landscaped Gardens
Side Courtyard/Extended Drive
Garage & Parking

www.stuartreynolds.exp.uk.com