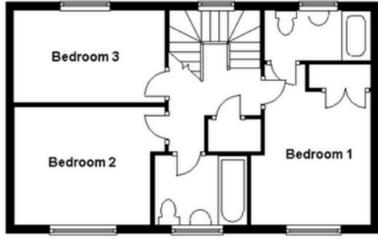

## First Floor

Landing

Bedroom1 - 10'5 x 9'5

Ensuite

Bedroom2 - 10'10 x 9'5

Bedroom3 - 12'1 x 7'2

Bathroom

Spanning circa 1,100 square feet, the home boasts an excellent layout and flow, providing ample space and practicality together with charming features such as open fireplace and characterful sash style windows. The generous hallway opens into a dual-aspect living room, as well as a remodeled, contemporary kitchen that features an open-plan design which adjoins the separate dining room. A ground floor cloakroom, three first floor double bedrooms, family bathroom and ensuite shower room complete the layout.