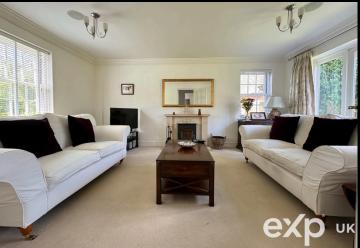

Spanning circa 1,100 square feet, the home boasts an excellent layout and flow, providing ample space and practicality together with charming features such as open fireplace and characterful sash style windows. The generous hallway opens into a dual-aspect living room, as well as a remodeled, contemporary kitchen that features an open-plan design which adjoins the separate dining room. A ground floor cloakroom, three first floor double bedrooms, family bathroom and ensuite shower room complete the layout.

## **Ground Floor**

Hallway Cloakroom Lounge - 17 x 12 Kitchen - 17 x 8'3

Dining Room - 12'9 x 11'9 (at widest point)