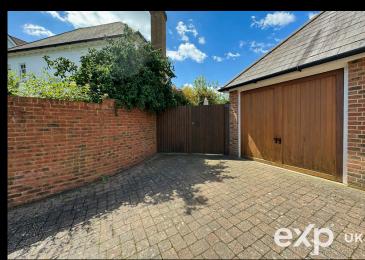

The decorative picket fencing at the front and clever, external landscaping give this home a distinctive cottage feel, setting it apart from the surrounding properties. The property features a generously sized single garage and additional space for parking another vehicle. Double gates lead to an expansive courtyard garden at the side of the house, offering the possibility to create a further driveway should the need arise.

## Outside

Landscaped Gardens
Side Courtyard/Extended Drive
Garage & Parking

www.stuartreynolds.exp.uk.com