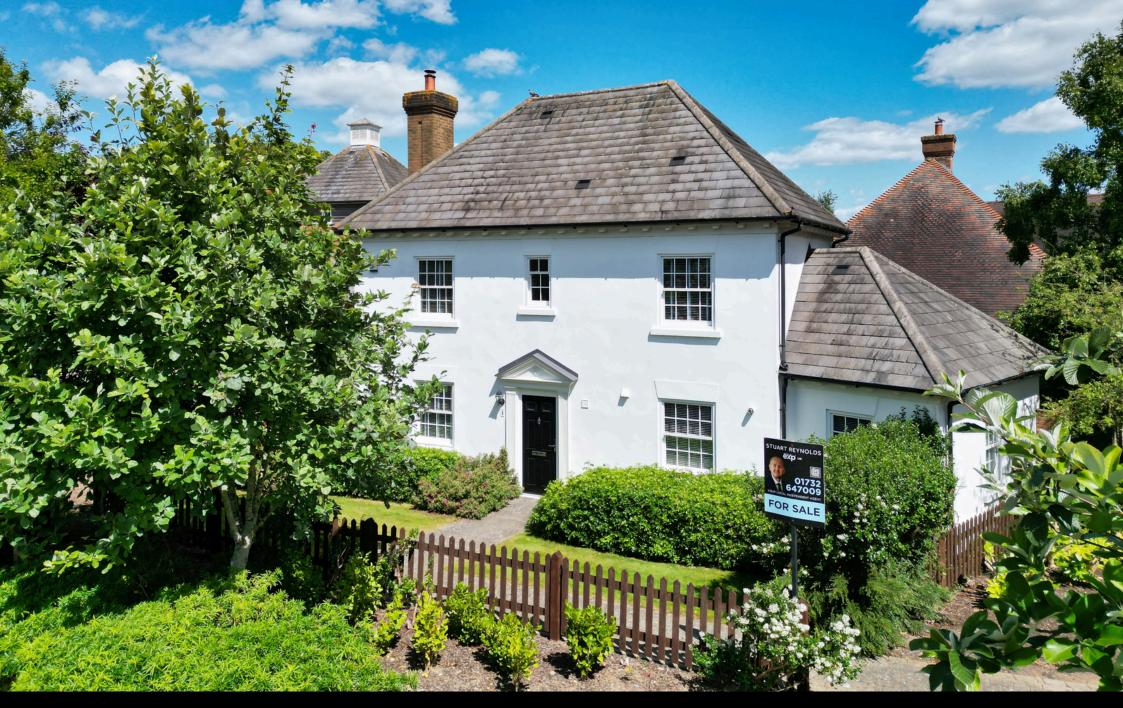

## **LAXTON WALK**Kings Hill | West Malling | ME19 4HZ

STUART REYNOLDS **exp** uk

Built in 2002, the Regency design and landscaping of this detached house, create genuine curb appeal with a cottage-style charm, a feat often challenging to achieve in modern properties.

The decorative picket fencing at the front and clever, external landscaping give this home a distinctive cottage feel, setting it apart from the surrounding properties. The property features a generously sized single garage and additional space for parking another vehicle. Double gates lead to an expansive courtyard garden at the side of the house, offering the possibility to create a further driveway should the need arise.