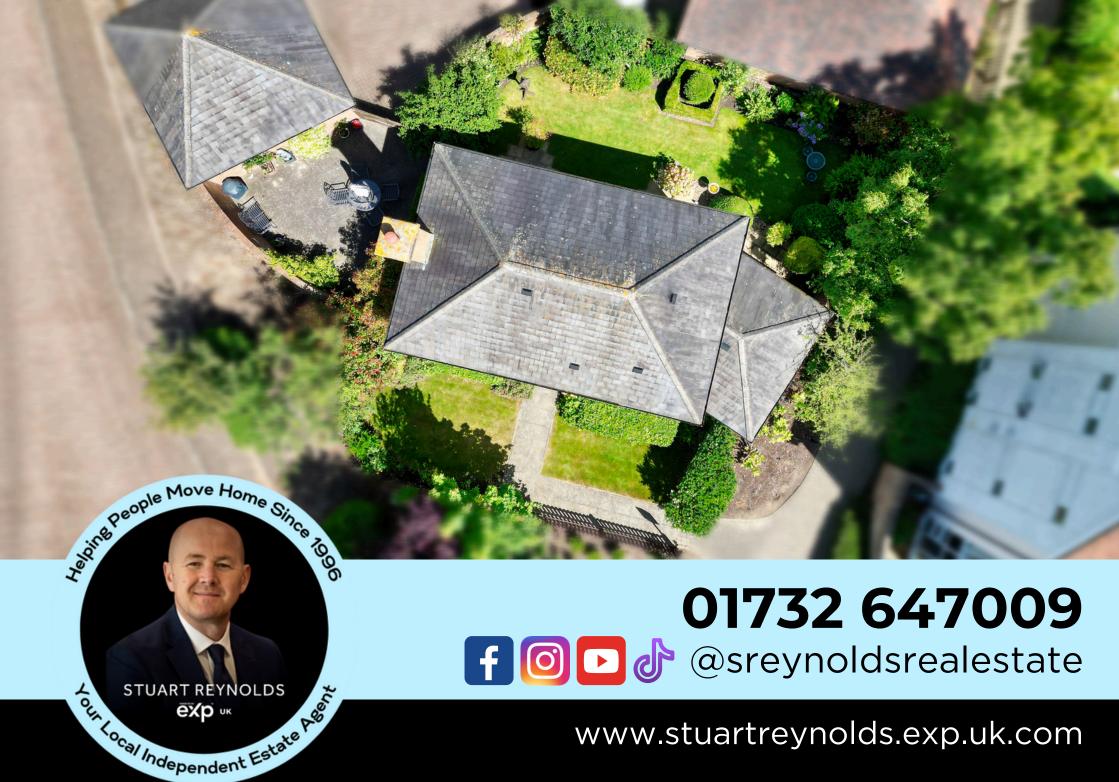

The decorative picket fencing at the front and clever, external landscaping give this home a distinctive cottage feel, setting it apart from the surrounding properties. The property features a generously sized single garage and additional space for parking another vehicle. Double gates lead to an expansive courtyard garden at the side of the house, offering the possibility to create a further driveway should the need arise.

## Outside

Landscaped Gardens
Side Courtyard/Extended Drive
Garage & Parking

www.stuartreynolds.exp.uk.com