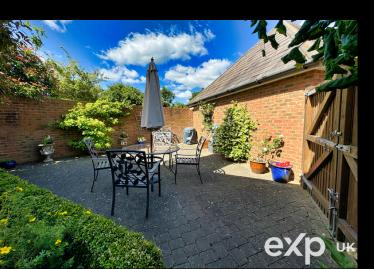

The decorative picket fencing at the front and clever, external landscaping give this home a distinctive cottage feel, setting it apart from the surrounding properties. The property features a generously sized single garage and additional space for parking another vehicle. Double gates lead to an expansive courtyard garden at the side of the house, offering the possibility to create a further driveway should the need arise.

## Outside

Landscaped Gardens
Side Courtyard/Extended Drive
Garage & Parking

www.stuartreynolds.exp.uk.com