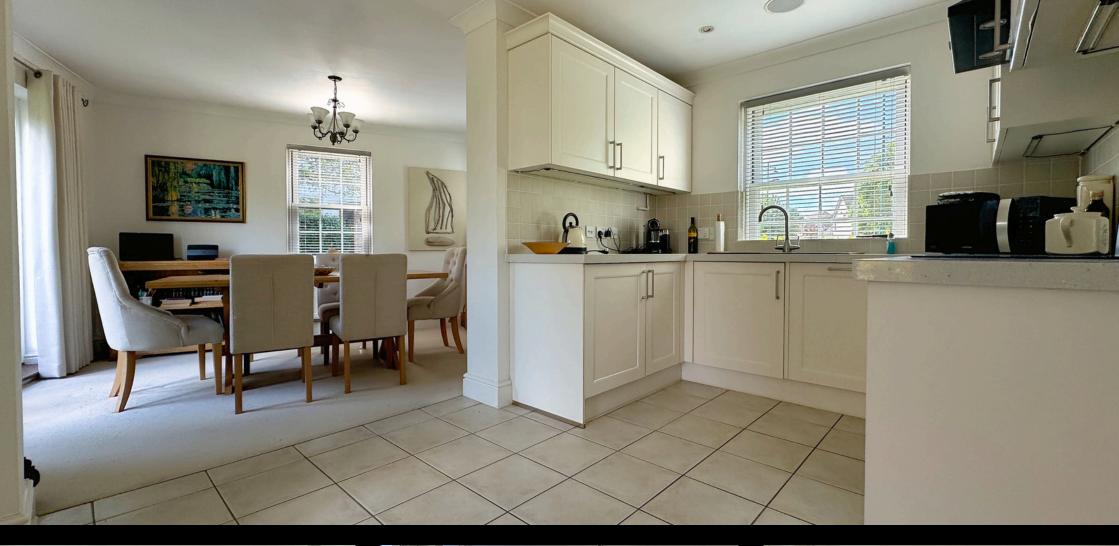

Spanning circa 1,100 square feet, the home boasts an excellent layout and flow, providing ample space and practicality together with charming features such as open fireplace and characterful sash style windows. The generous hallway opens into a dual-aspect living room, as well as a remodeled, contemporary kitchen that features an open-plan design which adjoins the separate dining room. A ground floor cloakroom, three first floor double bedrooms, family bathroom and ensuite shower room complete the layout.

## **Ground Floor**

Hallway Cloakroom Lounge - 17 x 12 Kitchen - 17 x 8'3

Dining Room - 12'9 x 11'9 (at widest point)