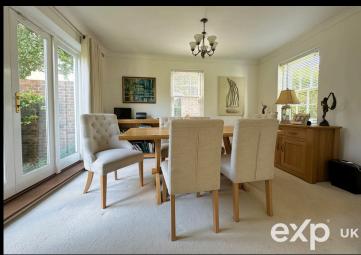

Spanning circa 1,100 square feet, the home boasts an excellent layout and flow, providing ample space and practicality together with charming features such as open fireplace and characterful sash style windows. The generous hallway opens into a dual-aspect living room, as well as a remodeled, contemporary kitchen that features an open-plan design which adjoins the separate dining room. A ground floor cloakroom, three first floor double bedrooms, family bathroom and ensuite shower room complete the layout.

## **Ground Floor**

Hallway Cloakroom Lounge - 17 x 12 Kitchen - 17 x 8'3

Dining Room - 12'9 x 11'9 (at widest point)