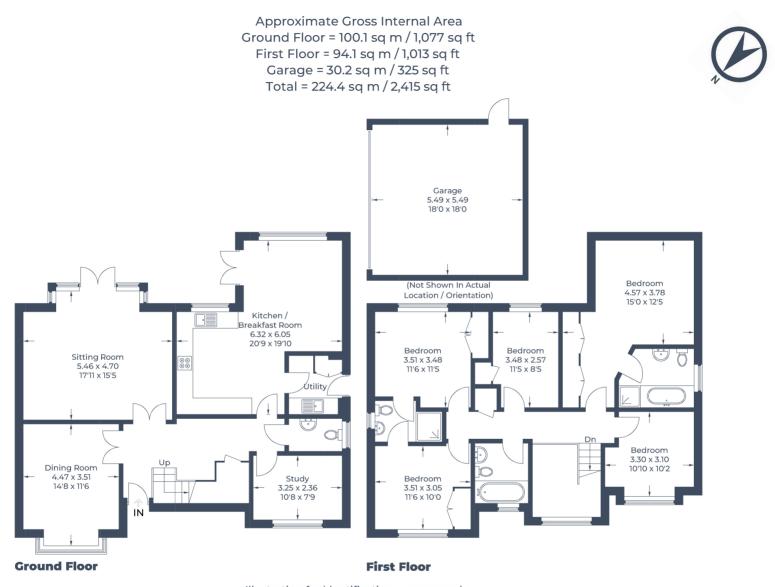

One of three executive family homes within a private gated development, Redstocks provides well-proportioned and immaculately presented accommodation throughout. Off the welcoming entrance hall are two generously sized reception rooms, a light and airy kitchen/breakfast room, and a study. A cloakroom and a utility room complete the ground floor layout. On the first floor, off the spacious landing, is a palatial principal bedroom suite featuring both a bath and shower, four further bedrooms, a Jack and Jill shower room, and a family bathroom. Externally, there are tastefully landscaped and neatly manicured front and rear gardens, a double garage, and a block-paved driveway with ample parking.

Tenure: Freehold | EPC Rating: C | Council Tax Band: G

Illustration for identification purposes only,
measurements are approximate, not to scale.
© CJ Property Marketing Produced for EXP Steve Rosenthal