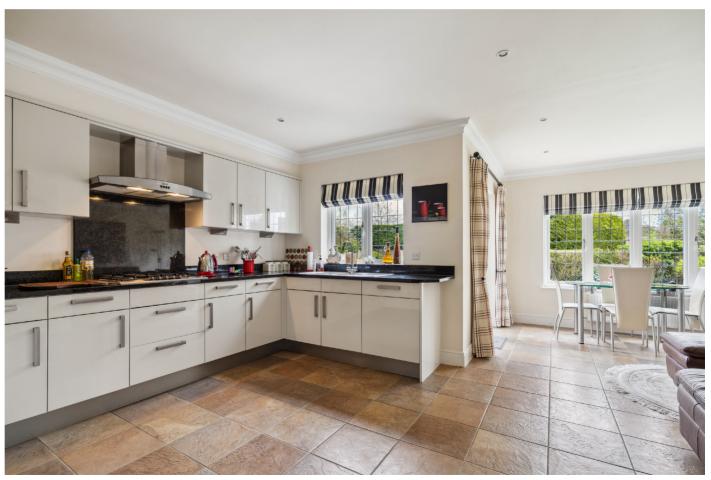

One of three executive family homes within a private gated development, Redstocks provides well-proportioned and immaculately presented accommodation throughout. Off the welcoming entrance hall are two generously sized reception rooms, a light and airy kitchen/breakfast room, and a study. A cloakroom and a utility room complete the ground floor layout. On the first floor, off the spacious landing, is a palatial principal bedroom suite featuring both a bath and shower, four further bedrooms, a Jack and Jill shower room, and a family bathroom. Externally, there are tastefully landscaped and neatly manicured front and rear gardens, a double garage, and a block-paved driveway with ample parking.