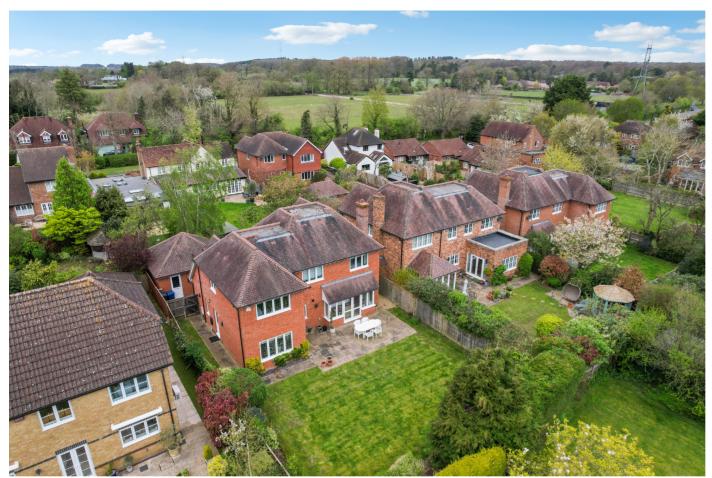

## Redstocks, 3 Worley Place, Seer Green, Buckinghamshire, HP9 2QF

A highly attractive and contemporary styled five bedroom detached house located in the picturesque Chilterns Village of Seer Green.

- Executive Five Bedroom Detached Family Home
- Two Spacious Reception Rooms and Study
- Bright Kitchen/Breakfast Room and Utility Room
- Welcoming Entrance Hall and Cloakroom
- Two Ensuites and Family Bathroom
- Beautiful Gardens, Driveway Parking and Double Garage
- Exclusive Gated and Private Development
- Situated in the Heart of Seer Green Village
- Close to Sought After Primary School
- Short Distance to Mainline Station

One of three executive family homes within a private gated development, Redstocks provides well-proportioned and immaculately presented accommodation throughout. Off the welcoming entrance hall are two generously sized reception rooms, a light and airy kitchen/breakfast room, and a study. A cloakroom and a utility room complete the ground floor layout. On the first floor, off the spacious landing, is a palatial principal bedroom suite featuring both a bath and shower, four further bedrooms, a Jack and Jill shower room, and a family bathroom. Externally, there are tastefully landscaped and neatly manicured front and rear gardens, a double garage, and a block-paved driveway with ample parking.