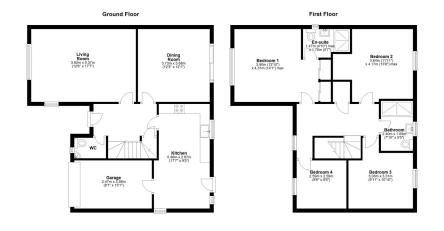

Offering two reception rooms, modern fitted kitchen/breakfast room, downstairs W,C, four double bedrooms (master with ensuite shower room), further family bathroom, integral garage (suitable for motorbikes, bikes and storage) and plenty of parking, this house really does offer it all. With room for further improvements and possible extentions, I would highly recommend a viewing to get the true feeling of space this home offers.

Azalea Avenue is located in Lindford, close to Bordon and Liphook and made up of residential homes with some local shops and pubs closeby.

While very effort is made to ensure the accuracy of this floor plan. Measurements of door, windows, rooms and other learns are approximate. We take no responsibility for errors, omissions or mis-statements on this plan. This is only illustrative purposes and as such should only be used in this way. Any services, appliances or systems shown have not been tested. So no guarantee of their operability can be given. Copyright 2024 Your EPC